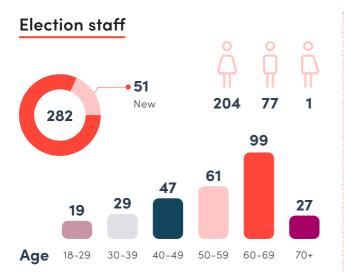

## **Huon and Rosevears**





# **Polling locations**





# **Ballot papers**

Candidates elected





# **Voted early**



| Pre-poll             | 9.96%  |
|----------------------|--------|
| Interstate pre-poll* | 0%     |
| Postal               | 46.85% |
| Mobile*              | 0%     |

\* Mobile and interstate pre-poll voting suspended due to COVID-19

| Postal returns         | ¥      |     |    | Total  |
|------------------------|--------|-----|----|--------|
| Issued (excludes GPVs) | 21,318 | 256 | 11 | 21,585 |
| Returned               | 20,498 | 181 | 0  | 20,679 |

## Voted in person

|                 | Mobile* | Pre-poll | Polling day |
|-----------------|---------|----------|-------------|
| In division     | 0       | 4,545    | 19,935      |
| Out of division | 0       | 13       | 21