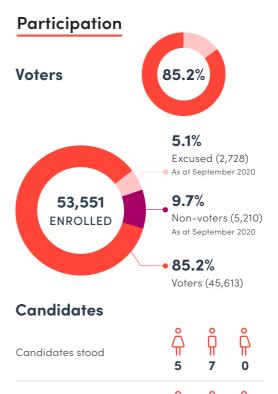

## **Huon and Rosevears**





# **Polling locations**





# **Ballot papers**

Candidates elected





# **Voted early**



| Pre-poll             | 9.96%  |
|----------------------|--------|
| Interstate pre-poll* | 0%     |
| Postal               | 46.85% |
| Mobile*              | 0%     |

\* Mobile and interstate pre-poll voting suspended due to COVID-19

| Postal returns         | ¥      |     |    | Total  |
|------------------------|--------|-----|----|--------|
| Issued (excludes GPVs) | 21,318 | 256 | 11 | 21,585 |
| Returned               | 20,498 | 181 | 0  | 20,679 |

## Voted in person

|                 | Mobile* | Pre-poll | Polling day |
|-----------------|---------|----------|-------------|
| In division     | 0       | 4,545    | 19,935      |
| Out of division | 0       | 13       | 21          |



#### **Election awareness