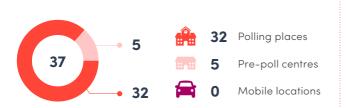

## **Huon and Rosevears**





# **Polling locations**





# **Ballot papers**

Candidates elected





# **Voted early**



| Pre-poll             | 9.96%  |
|----------------------|--------|
| Interstate pre-poll* | 0%     |
| Postal               | 46.85% |
| Mobile*              | 0%     |

\* Mobile and interstate pre-poll voting suspended due to COVID-19

| Postal returns         | ¥      |     |    | Total  |
|------------------------|--------|-----|----|--------|
| Issued (excludes GPVs) | 21,318 | 256 | 11 | 21,585 |
| Returned               | 20,498 | 181 | 0  | 20,679 |

## Voted in person

|                 | Mobile* | Pre-poll | Polling day |
|-----------------|---------|----------|-------------|
| In division     | 0       | 4,545    | 19,935      |
| Out of division | 0       | 13       | 21          |



#### **Election awarene