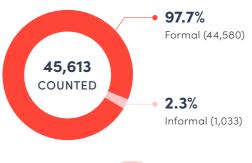

## **Huon and Rosevears**





# **Polling locations**





# **Ballot papers**

Candidates elected





# **Voted early**



| Pre-poll             | 9.96%  |
|----------------------|--------|
| Interstate pre-poll* | 0%     |
| Postal               | 46.85% |
| Mobile*              | 0%     |

\* Mobile and interstate pre-poll voting suspended due to COVID-19

| Postal returns         | ¥      |     |    | Total  |
|------------------------|--------|-----|----|--------|
| Issued (excludes GPVs) | 21,318 | 256 | 11 | 21,585 |
| Returned               | 20,498 | 181 | 0  | 20,679 |

## Voted in person

|                 | Mobile* | Pre-poll | Polling day |
|-----------------|---------|----------|-------------|
| In division     | 0       | 4,545    | 19,935      |
| Out of division | 0       | 13       | 21          |



#### **Election awareness**





## Cost per elector