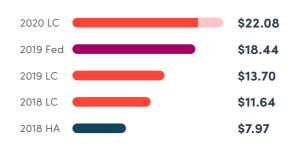

es elected





# **Voted early**



| Pre-poll             | 9.96%  |
|----------------------|--------|
| Interstate pre-poll* | 0%     |
| Postal               | 46.85% |
| Mobile*              | 0%     |

\* Mobile and interstate pre-poll voting suspended due to COVID-19

| Postal returns         | ¥      |     |    | Total  |
|------------------------|--------|-----|----|--------|
| Issued (excludes GPVs) | 21,318 | 256 | 11 | 21,585 |
| Returned               | 20,498 | 181 | 0  | 20,679 |

## Voted in person

|                 | Mobile* | Pre-poll | Polling day |
|-----------------|---------|----------|-------------|
| In division     | 0       | 4,545    | 19,935      |
| Out of division | 0       | 13       | 21          |



#### **Election awareness**





## Cost per elector