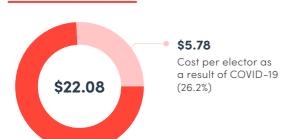

ates elected





# **Voted early**



| Pre-poll             | 9.96%  |
|----------------------|--------|
| Interstate pre-poll* | 0%     |
| Postal               | 46.85% |
| Mobile*              | 0%     |

\* Mobile and interstate pre-poll voting suspended due to COVID-19

| Postal returns         | ¥      |     |    | Total  |
|------------------------|--------|-----|----|--------|
| Issued (excludes GPVs) | 21,318 | 256 | 11 | 21,585 |
| Returned               | 20,498 | 181 | 0  | 20,679 |

## Voted in person

|                 | Mobile* | Pre-poll | Polling day |
|-----------------|---------|----------|-------------|
| In division     | 0       | 4,545    | 19,935      |
| Out of division | 0       | 13       | 21          |



#### **Election awareness**





## Cost per elector