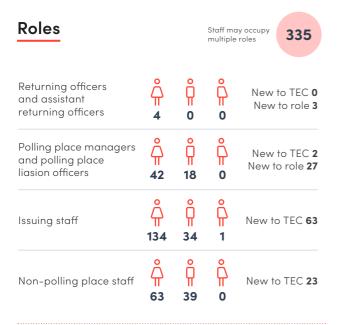

## **Huon and Rosevears**





# **Polling locations**





# **Ballot papers**

Candidates elected





# **Voted early**



| Pre-poll             | 9.96%  |
|----------------------|--------|
| Interstate pre-poll* | 0%     |
| Postal               | 46.85% |
| Mobile*              | 0%     |

\* Mobile and interstate pre-poll voting suspended due to COVID-19

| Postal returns         | ¥      |     |    | Total  |
|------------------------|--------|-----|----|--------|
| Issued (excludes GPVs) | 21,318 | 256 | 11 | 21,585 |
| Returned               | 20,498 | 181 | 0  | 20,679 |

## Voted in person

|                 | Mobile* | Pre-poll | Polling day |
|-----------------|---------|----------|-------------|
| In division     | 0       | 4,545    | 19,935      |
| Out of division | 0       | 13       | 21          |