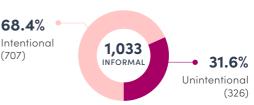

## **Huon and Rosevears**





# **Polling locations**





# **Ballot papers**

Candidates elected





# **Voted early**



| Pre-poll             | 9.96%  |
|----------------------|--------|
| Interstate pre-poll* | 0%     |
| Postal               | 46.85% |
| Mobile*              | 0%     |

\* Mobile and interstate pre-poll voting suspended due to COVID-19

| Postal returns         | ¥      |     |    | Total  |
|------------------------|--------|-----|----|--------|
| Issued (excludes GPVs) | 21,318 | 256 | 11 | 21,585 |
| Returned               | 20,498 | 181 | 0  | 20,679 |

## Voted in person

|                 | Mobile* | Pre-poll | Polling day |
|-----------------|---------|----------|-------------|
| In division     | 0       | 4,545    | 19,935      |
| Out of division | 0       | 13       | 21          |



#### **Election awareness**





## Cost per elector