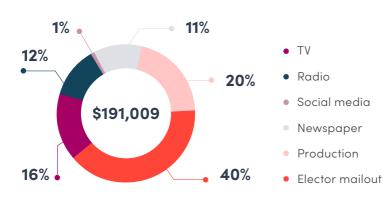

**Ballot papers**

Candidates elected





# **Voted early**



| Pre-poll             | 9.96%  |
|----------------------|--------|
| Interstate pre-poll* | 0%     |
| Postal               | 46.85% |
| Mobile*              | 0%     |

\* Mobile and interstate pre-poll voting suspended due to COVID-19

| Postal returns         | ¥      |     |    | Total  |
|------------------------|--------|-----|----|--------|
| Issued (excludes GPVs) | 21,318 | 256 | 11 | 21,585 |
| Returned               | 20,498 | 181 | 0  | 20,679 |

## Voted in person

|                 | Mobile* | Pre-poll | Polling day |
|-----------------|---------|----------|-------------|
| In division     | 0       | 4,545    | 19,935      |
| Out of division | 0       | 13       | 21          |



#### **Election awareness**





## Cost per elector