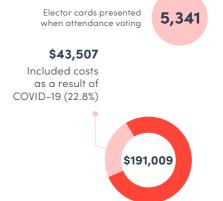

Ballot papers**

Candidates elected





# **Voted early**



| Pre-poll             | 9.96%  |
|----------------------|--------|
| Interstate pre-poll* | 0%     |
| Postal               | 46.85% |
| Mobile*              | 0%     |

\* Mobile and interstate pre-poll voting suspended due to COVID-19

| Postal returns         | ¥      |     |    | Total  |
|------------------------|--------|-----|----|--------|
| Issued (excludes GPVs) | 21,318 | 256 | 11 | 21,585 |
| Returned               | 20,498 | 181 | 0  | 20,679 |

## Voted in person

|                 | Mobile* | Pre-poll | Polling day |
|-----------------|---------|----------|-------------|
| In division     | 0       | 4,545    | 19,935      |
| Out of division | 0       | 13       | 21          |



#### **Election awareness**





## Cost per elector