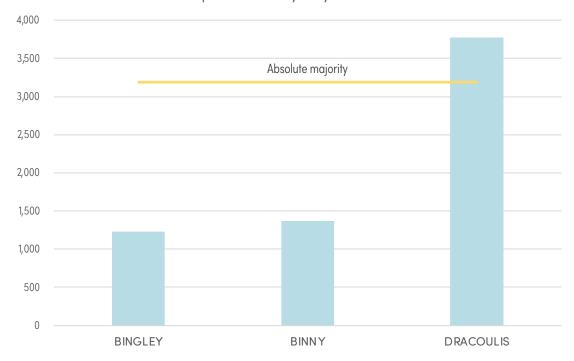

|         |                   |                    | Candidates     |                       |  |              |                      |                   |  |
|---------|-------------------|--------------------|----------------|-----------------------|--|--------------|----------------------|-------------------|--|
|         |                   | BINGLEY<br>Phillip | BINNY<br>Peter | DRACOULIS<br>Michelle |  | Formal votes | Absolute<br>majority | Remarks           |  |
| Count 1 | First preferences | 1,230              | 1,374          | 3,772                 |  | 6,376        | 3,189                | DRACOULIS elected |  |
|         | Percentage        | 19.29%             | 21.55%         | 59.16%                |  |              |                      |                   |  |