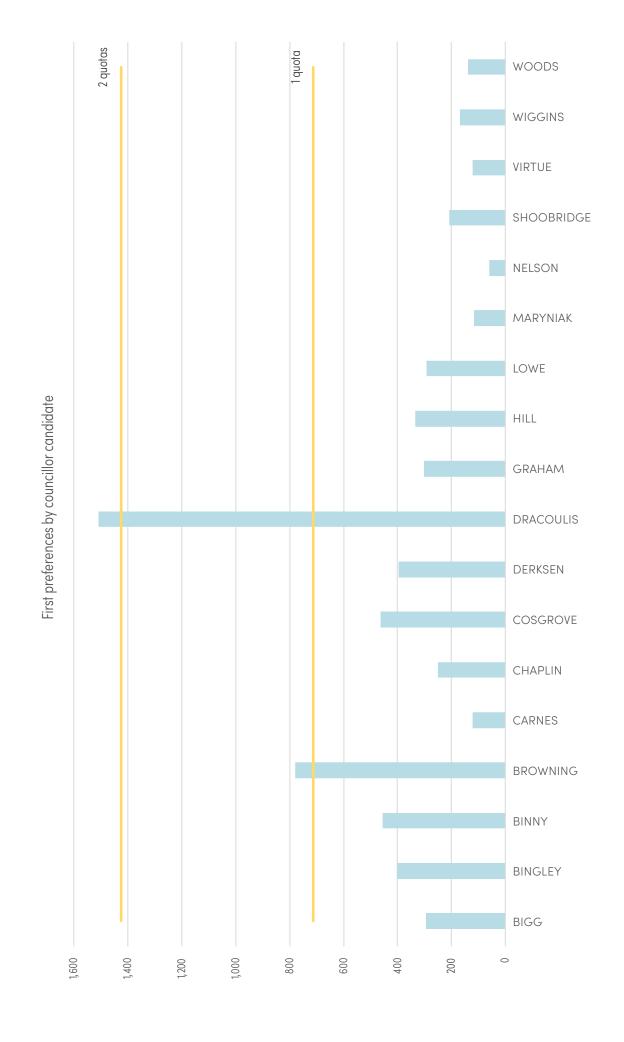

# Derwent Valley Council - 2022 Councillor election

Polling closed: 2pm Tuesday 25 October 2022 Returning officer: Justin Meeker Number to be elected: 8

|          |        |         |        |          |         |         | Candidates |         |           |         |        |        |          |
|----------|--------|---------|--------|----------|---------|---------|------------|---------|-----------|---------|--------|--------|----------|
| Count    | BIGG   | BINGLEY | BINNY  | BROWNING | CARNES  | CHAPLIN | COSGROVE   | DERKSEN | DRACOULIS | GRAHAM  | HILL   | LOWE   | MARYNIAK |
| 1        | 295.00 | 401.00  | 456.00 | 780.00   | 122.00  | 250.00  | 462.00     | 397.00  | 1,508.00  | 302.00  | 334.00 | 293.00 | 117.00   |
| 2        | 51.13  | 45.33   | 34.79  |          | 24.77   | 31.63   | 242.50     | 36.90   | -795.00   | 25.30   | 42.17  | 97.52  | 6.85     |
|          | 346.13 | 446.33  | 490.79 | 780.00   | 146.77  | 281.63  | 704.50     | 433.90  | 713.00    | 327.30  | 376.17 | 390.52 | 123.85   |
| 3        | 3.86   | 4.55    | 5.23   | -67.00   | 1.63    | 0.77    | 8.07       | 6.95    |           | 4.72    | 10.73  | 10.30  | 0.77     |
|          | 349.99 | 450.88  | 496.02 | 713.00   | 148.40  | 282.40  | 712.57     | 440.85  | 713.00    | 332.02  | 386.90 | 400.82 | 124.62   |
| 4        | 7.00   | 2.00    | 1.00   |          | 4.00    | 4.00    | 14.00      | 3.00    |           | 3.00    | 1.00   | 4.00   | 2.00     |
|          | 356.99 | 452.88  | 497.02 | 713.00   | 152.40  | 286.40  | 726.57     | 443.85  | 713.00    | 335.02  | 387.90 | 404.82 | 126.62   |
| 5 to 6   | 0.00   | 0.00    | 0.08   |          | 2.10    | 1.58    |            | 0.52    |           | 0.52    | 2.63   | 0.60   | 1.58     |
|          | 356.99 | 452.88  | 497.10 | 713.00   | 154.50  | 287.98  | 726.57     | 444.37  | 713.00    | 335.54  | 390.53 | 405.42 | 128.20   |
| 7        | 1.93   | 0.96    | 0.00   |          | 0.00    | 0.96    | -13.57     | 2.90    |           | 0.00    | 0.96   | 2.90   | 0.96     |
|          | 358.92 | 453.84  | 497.10 | 713.00   | 154.50  | 288.94  | 713.00     | 447.27  | 713.00    | 335.54  | 391.49 | 408.32 | 129.16   |
| 8 to 11  | 11.05  | 17.60   | 5.00   |          | 10.10   | 9.05    |            | 3.08    |           | 9.60    | 13.25  | 14.30  | -129.16  |
|          | 369.97 | 471.44  | 502.10 | 713.00   | 164.60  | 297.99  | 713.00     | 450.35  | 713.00    | 345.14  | 404.74 | 422.62 | 0.00     |
| 12 to 14 | 7.22   | 11.00   | 7.22   |          | -164.60 | 26.96   |            | 15.18   |           | 11.77   | 15.60  | 22.16  |          |
|          | 377.19 | 482.44  | 509.32 | 713.00   | 0.00    | 324.95  | 713.00     | 465.53  | 713.00    | 356.91  | 420.34 | 444.78 |          |
| 15 to 17 | 10.77  | 11.24   | 2.69   |          |         | 35.46   |            | 15.88   |           | 19.50   | 25.14  | 33.62  |          |
|          | 387.96 | 493.68  | 512.01 | 713.00   |         | 360.41  | 713.00     | 481.41  | 713.00    | 376.41  | 445.48 | 478.40 |          |
| 18 to 20 | 26.66  | 10.60   | 15.05  |          |         | 14.27   |            | 17.00   |           | 20.05   | 33.92  | 43.66  |          |
|          | 414.62 | 504.28  | 527.06 | 713.00   |         | 374.68  | 713.00     | 498.41  | 713.00    | 396.46  | 479.40 | 522.06 |          |
| 21 to 24 | 23.89  | 18.58   | 18.71  |          |         | 33.98   |            | 20.44   |           | 26.24   | 25.00  | 88.38  |          |
|          | 438.51 | 522.86  | 545.77 | 713.00   |         | 408.66  | 713.00     | 518.85  | 713.00    | 422.70  | 504.40 | 610.44 |          |
| 25 to 28 | 34.87  | 58.69   | 38.61  |          |         | 24.30   |            | 20.29   |           | 29.05   | 44.13  | 38.89  |          |
|          | 473.38 | 581.55  | 584.38 | 713.00   |         | 432.96  | 713.00     | 539.14  | 713.00    | 451.75  | 548.53 | 649.33 |          |
| 29       | 45.00  | 25.00   | 30.00  |          |         | -372.00 |            | 37.00   |           | 41.00   | 47.00  | 119.00 |          |
|          | 518.38 | 606.55  | 614.38 | 713.00   |         | 60.96   | 713.00     | 576.14  | 713.00    | 492.75  | 595.53 | 768.33 |          |
| 30 to 32 | 6.49   | 3.94    | 4.99   |          |         | -60.96  |            | 10.26   |           | 4.21    | 12.01  |        |          |
|          | 524.87 | 610.49  | 619.37 | 713.00   |         | 0.00    | 713.00     | 586.40  | 713.00    | 496.96  | 607.54 | 768.33 |          |
| 33       | 6.97   | 3.25    | 9.29   |          |         |         |            | 5.57    |           | 4.64    | 11.62  | -55.33 |          |
|          | 531.84 | 613.74  | 628.66 | 713.00   |         |         | 713.00     | 591.97  | 713.00    | 501.60  | 619.16 | 713.00 |          |
| 34       | 60.00  | 85.00   | 74.00  |          |         |         |            | 53.00   |           | -447.00 | 126.00 |        |          |
|          | 591.84 | 698.74  | 702.66 | 713.00   |         |         | 713.00     | 644.97  | 713.00    | 54.60   | 745.16 | 713.00 |          |
| 35 to 37 | 10.97  | 9.74    | 6.30   |          |         |         |            | 11.10   |           | -54.60  |        |        |          |
|          | 602.81 | 708.48  | 708.96 | 713.00   |         |         | 713.00     | 656.07  | 713.00    | 0.00    | 745.16 | 713.00 |          |
| 38       | 7.14   | 7.91    | 4.33   |          |         |         |            | 6.12    |           |         | -32.16 |        |          |
|          | 609.95 | 716.39  | 713.29 | 713.00   |         |         | 713.00     | 662.19  | 713.00    |         | 713.00 | 713.00 |          |
| 39       | 1.85   | -3.39   |        |          |         |         |            | 0.87    |           |         |        |        |          |
|          | 611.80 | 713.00  | 713.29 | 713.00   |         |         | 713.00     | 663.06  | 713.00    |         | 713.00 | 713.00 |          |
| 40       | 0.13   |         | -0.29  |          |         |         |            | 0.06    |           |         |        |        |          |
|          | 611.93 | 713.00  | 713.00 | 713.00   |         |         | 713.00     | 663.12  | 713.00    |         | 713.00 | 713.00 |          |

| ^   |      |        |         |  |
|-----|------|--------|---------|--|
| ana | lıd. | atac l | (cont.) |  |
|     |      |        |         |  |

| Candidates (cont.) |            |         |         |         |                 |                            |             |                                            |
|--------------------|------------|---------|---------|---------|-----------------|----------------------------|-------------|--------------------------------------------|
| NELSON             | SHOOBRIDGE | VIRTUE  | WIGGINS | WOODS   | Votes Exhausted | Loss (Gain) by<br>Fraction | Total Votes | Remarks                                    |
| 60.00              | 209.00     | 121.00  | 169.00  | 138.00  | 0.00            | 0.00                       | 6,414.00    | DRACOULIS elected 1,<br>BROWNING elected 2 |
| 13.70              | 28.46      | 40.06   | 13.17   | 60.62   | 0.00            | 0.10                       |             | DRACOULIS' surplus distributed             |
| 73.70              | 237.46     | 161.06  | 182.17  | 198.62  | 0.00            | 0.10                       | 6,414.00    |                                            |
| 0.68               | 3.69       | 1.63    | 1.46    | 1.88    | 0.00            | 0.08                       |             | BROWNING's surplus distributed             |
| 74.38              | 241.15     | 162.69  | 183.63  | 200.50  | 0.00            | 0.18                       | 6,414.00    |                                            |
| -60.00             | 0.00       | 5.00    | 6.00    | 4.00    | 0.00            | 0.00                       |             | NELSON part excluded                       |
| 14.38              | 241.15     | 167.69  | 189.63  | 204.50  | 0.00            | 0.18                       | 6,414.00    | COSGROVE elected 3                         |
| -14.38             | 1.05       | 1.30    | 0.08    | 2.27    | 0.00            | 0.07                       |             | NELSON excluded                            |
| 0.00               | 242.20     | 168.99  | 189.71  | 206.77  | 0.00            | 0.25                       | 6,414.00    |                                            |
|                    | 0.96       | 0.00    | 0.00    | 0.96    | 0.00            | 0.08                       |             | COSGROVE's surplus distributed             |
|                    | 243.16     | 168.99  | 189.71  | 207.73  | 0.00            | 0.33                       | 6,414.00    |                                            |
|                    | 4.52       | 21.00   | 8.05    | 2.48    | 0.00            | 0.08                       |             | MARYNIAK excluded                          |
|                    | 247.68     | 189.99  | 197.76  | 210.21  | 0.00            | 0.41                       | 6,414.00    |                                            |
|                    | 8.92       | 14.63   | 11.13   | 12.21   | 0.52            | 0.08                       |             | CARNES excluded                            |
|                    | 256.60     | 204.62  | 208.89  | 222.42  | 0.52            | 0.49                       | 6,414.00    |                                            |
|                    | 11.24      | -204.62 | 13.13   | 23.87   | 2.00            | 0.08                       |             | VIRTUE excluded                            |
|                    | 267.84     | 0.00    | 222.02  | 246.29  | 2.52            | 0.57                       | 6,414.00    |                                            |
|                    | 13.63      |         | -222.02 | 23.14   | 4.00            | 0.04                       |             | WIGGINS excluded                           |
|                    | 281.47     |         | 0.00    | 269.43  | 6.52            | 0.61                       | 6,414.00    |                                            |
|                    | 10.13      |         |         | -269.43 | 4.05            | 0.03                       |             | WOODS excluded                             |
|                    | 291.60     |         |         | 0.00    | 10.57           | 0.64                       | 6,414.00    |                                            |
|                    | -291.60    |         |         |         | 2.75            | 0.02                       | •           | SHOOBRIDGE excluded                        |
|                    | 0.00       |         |         |         | 13.32           | 0.66                       | 6,414.00    |                                            |
|                    |            |         |         |         | 28.00           | 0.00                       | •           | CHAPLIN part excluded                      |
|                    |            |         |         |         | 41.32           | 0.66                       | 6,414.00    | LOWE elected 4                             |
|                    |            |         |         |         | 19.05           | 0.01                       | -,          | CHAPLIN excluded                           |
|                    |            |         |         |         | 60.37           | 0.67                       | 6,414.00    |                                            |
|                    |            |         |         |         | 13.94           | 0.05                       | -,          | LOWE's surplus distributed                 |
|                    |            |         |         |         | 74.31           | 0.72                       | 6,414.00    |                                            |
|                    |            |         |         |         | 49.00           | 0.00                       | -,          | GRAHAM part excluded                       |
|                    |            |         |         |         | 123.31          | 0.72                       | 6,414.00    | HILL elected 5                             |
|                    |            |         |         |         | 16.50           | (0.01)                     | 5, 11 1100  | GRAHAM excluded                            |
|                    |            |         |         |         | 139.81          | 0.71                       | 6,414.00    |                                            |
|                    |            |         |         |         | 6.63            | 0.03                       | 5, 11 1100  | HILL's surplus distributed                 |
|                    |            |         |         |         | 146.44          | 0.74                       | 6,414.00    | BINGLEY elected 6,<br>BINNY elected 7      |
|                    |            |         |         |         | 0.65            | 0.02                       |             | BINGLEY's surplus distributed              |
|                    |            |         |         |         | 147.09          | 0.76                       | 6,414.00    |                                            |
|                    |            |         |         |         | 0.08            | 0.02                       | ,           | BINNY's surplus distributed                |
|                    |            |         |         |         | 147.17          | 0.78                       | 6,414.00    | DERKSEN elected 8                          |