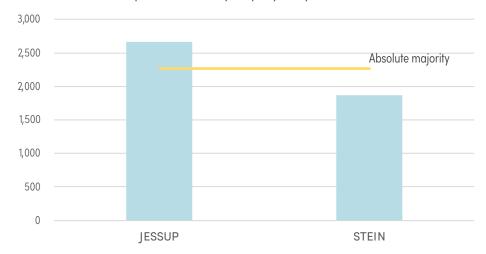

# Dorset Council - Deputy Mayor election

Polling closed: 2pm Tuesday 25 October 2022

Returning officer: Nick Young

| Electors enrolled:     | 5,537  | Ballot paper adjustment: | 24    |
|------------------------|--------|--------------------------|-------|
| Declarations returned: | 4,815  | Total ballot papers:     | 4,733 |
| Response rate:         | 86.96% | Informal ballot papers:  | 195   |
| Declarations rejected: | 58     | Informality rate:        | 4.12% |
| Declarations admitted: | 4,757  | Formal ballot papers:    | 4,538 |

|                           | Candid         | ates            |                 |              |                      |                |
|---------------------------|----------------|-----------------|-----------------|--------------|----------------------|----------------|
|                           | JESSUP<br>Dale | STEIN<br>Leonie | Exhausted votes | Formal votes | Absolute<br>majority | Remarks        |
| Count 1 First preferences | 2,666          | 1,872           | n/a             | 4,538        | 2,270                | JESSUP elected |
| Percentage                | 58.75%         | 41.25%          |                 |              |                      |                |