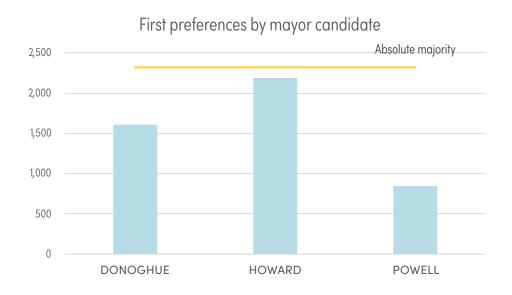

# Dorset Council - Mayor election

Polling closed: 2pm Tuesday 25 October 2022

Returning officer: Nick Young

| Electors enrolled:     | 5,537  | Ballot paper adjustment: | 22    |
|------------------------|--------|--------------------------|-------|
| Declarations returned: | 4,815  | Total ballot papers:     | 4,735 |
| Response rate:         | 86.96% | Informal ballot papers:  | 91    |
| Declarations rejected: | 58     | Informality rate:        | 1.92% |
| Declarations admitted: | 4,757  | Formal ballot papers:    | 4,644 |

|         |                     |                  | Candidates     |                  |                 |                 |                      |                 |
|---------|---------------------|------------------|----------------|------------------|-----------------|-----------------|----------------------|-----------------|
|         |                     | DONOGHUE<br>Beth | HOWARD<br>Greg | POWELL<br>Edwina | Exhausted votes | Formal<br>votes | Absolute<br>majority | Remarks         |
| Count 1 | First preferences   | 1,609            | 2,191          | 844              |                 | 4,644           | 2,323                |                 |
| Count 2 | 2 Votes transferred | 651              | 159            | -844             | 34              |                 |                      | POWELL excluded |
|         | Total votes         | 2,260            | 2,350          | 0                | 34              | 4,644           | 2,306                | HOWARD elected  |
|         | Percentage          | 49.02%           | 50.98%         |                  |                 |                 |                      |                 |