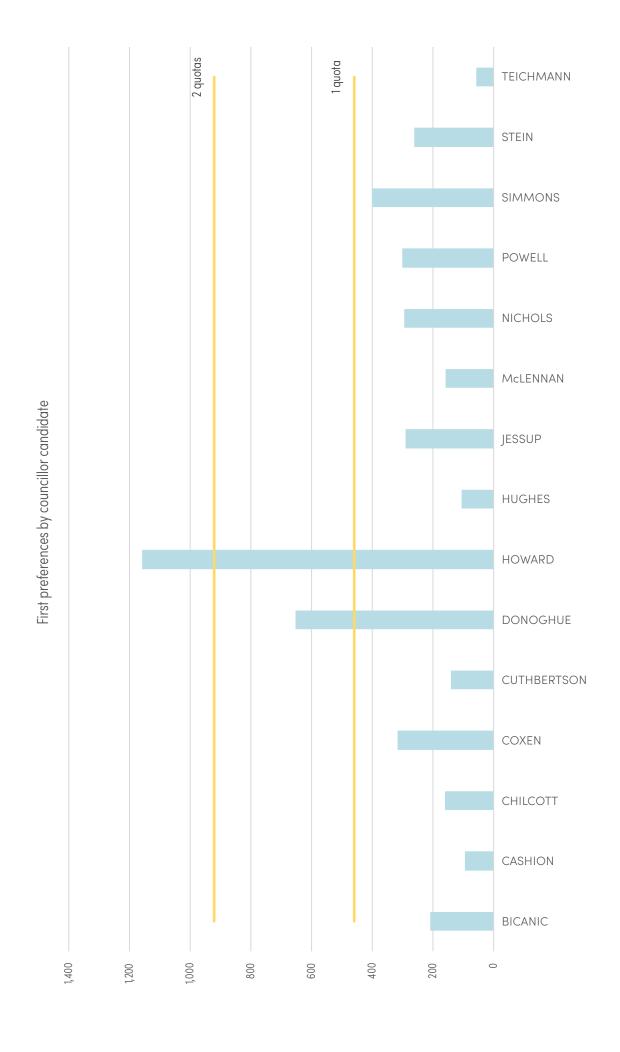

# Dorset Council - 2022 Councillor election

Polling closed: 2pm Tuesday 25 October 2022 Returning officer: Nick Young Number to be elected: 9

#### Candidates

| Count    | BICANIC | CASHION | CHILCOTT | COXEN  | CUTHBERTSON | DONOGHUE | HOWARD   | HUGHES  | JESSUP  | McLENNAN |
|----------|---------|---------|----------|--------|-------------|----------|----------|---------|---------|----------|
| 1        | 208.00  | 93.00   | 159.00   | 317.00 | 140.00      | 653.00   | 1,159.00 | 105.00  | 289.00  | 157.00   |
| 2        | 19.29   | 6.63    | 29.55    | 34.37  | 15.07       |          | -699.00  | 25.93   | 286.47  | 18.69    |
|          | 227.29  | 99.63   | 188.55   | 351.37 | 155.07      | 653.00   | 460.00   | 130.93  | 575.47  | 175.69   |
| 3        | 6.50    | 2.36    | 7.38     | 26.30  | 18.62       | -193.00  |          | 12.11   |         | 12.70    |
|          | 233.79  | 101.99  | 195.93   | 377.67 | 173.69      | 460.00   | 460.00   | 143.04  | 575.47  | 188.39   |
| 4        | 6.07    | 1.45    | 14.58    | 7.29   | 7.77        |          |          | 10.45   | -115.47 | 5.59     |
|          | 239.86  | 103.44  | 210.51   | 384.96 | 181.46      | 460.00   | 460.00   | 153.49  | 460.00  | 193.98   |
| 5        | 0.66    | 0.00    | 0.11     | 1.44   | 1.55        |          |          | 0.89    |         | 0.44     |
|          | 240.52  | 103.44  | 210.62   | 386.40 | 183.01      | 460.00   | 460.00   | 154.38  | 460.00  | 194.42   |
| 6        | 0.31    | 0.00    | 0.31     | 0.31   | 0.63        |          |          | 0.10    |         | 0.10     |
|          | 240.83  | 103.44  | 210.93   | 386.71 | 183.64      | 460.00   | 460.00   | 154.48  | 460.00  | 194.52   |
| 7 to 10  | 9.83    | 15.36   | 7.19     | 5.83   | 2.89        |          |          | 2.83    |         | 5.00     |
|          | 250.66  | 118.80  | 218.12   | 392.54 | 186.53      | 460.00   | 460.00   | 157.31  | 460.00  | 199.52   |
| 11 to 14 | 8.28    | -118.80 | 15.70    | 33.19  | 10.00       |          |          | 5.24    |         | 18.07    |
|          | 258.94  | 0.00    | 233.82   | 425.73 | 196.53      | 460.00   | 460.00   | 162.55  | 460.00  | 217.59   |
| 15 to 20 | 13.32   |         | 18.83    | 28.41  | 26.60       |          |          | -162.55 |         | 14.53    |
|          | 272.26  |         | 252.65   | 454.14 | 223.13      | 460.00   | 460.00   | 0.00    | 460.00  | 232.12   |
| 21       | 16.00   |         | 12.00    | 56.00  | -171.00     |          |          |         |         | 25.00    |
|          | 288.26  |         | 264.65   | 510.14 | 52.13       | 460.00   | 460.00   |         | 460.00  | 257.12   |
| 22 to 26 | 11.18   |         | 14.60    |        | -52.13      |          |          |         |         | 10.61    |
|          | 299.44  |         | 279.25   | 510.14 | 0.00        | 460.00   | 460.00   |         | 460.00  | 267.73   |
| 27       | 11.63   |         | 6.26     | -50.14 |             |          |          |         |         | 15.22    |
|          | 311.07  |         | 285.51   | 460.00 |             | 460.00   | 460.00   |         | 460.00  | 282.95   |
| 28       | 5.59    |         | 4.89     |        |             |          |          |         |         | 3.49     |
|          | 316.66  |         | 290.40   | 460.00 |             | 460.00   | 460.00   |         | 460.00  | 286.44   |
| 29       | 34.00   |         | 43.00    |        |             |          |          |         |         | -214.00  |
|          | 350.66  |         | 333.40   | 460.00 |             | 460.00   | 460.00   |         | 460.00  | 72.44    |
| 30 to 36 | 24.87   |         | 33.05    |        |             |          |          |         |         | -72.44   |
|          | 375.53  |         | 366.45   | 460.00 |             | 460.00   | 460.00   |         | 460.00  | 0.00     |
| 37       | 26.39   |         | 54.48    |        |             |          |          |         |         |          |
|          | 401.92  |         | 420.93   | 460.00 |             | 460.00   | 460.00   |         | 460.00  |          |

| Electors enrolled:     | 5,537  | Declarations admitted:   | 4,757 | Informal ballot papers: | 115   |
|------------------------|--------|--------------------------|-------|-------------------------|-------|
| Declarations returned: | 4,815  | Rejection rate:          | 1.20% | Informality rate:       | 2.44% |
| Response rate:         | 86.96% | Ballot paper adjustment: | 52    | Formal ballot papers:   | 4,590 |
| Declarations rejected: | 58     | Total ballot papers:     | 4,705 | Quota =                 | 460   |

## Candidates (cont.)

| NICHOLS | POWELL  | SIMMONS | STEIN  | TEICHMANN | Votes<br>Exhausted | Loss (Gain)<br>by Fraction | Total Votes | Remarks                                 |
|---------|---------|---------|--------|-----------|--------------------|----------------------------|-------------|-----------------------------------------|
| 293.00  | 300.00  | 400.00  | 261.00 | 56.00     | 0.00               | 0.00                       | 4,590.00    | HOWARD elected 1,<br>DONOGHUE elected 2 |
| 92.87   | 19.90   | 45.83   | 103.13 | 1.20      | 0.00               | 0.07                       |             | HOWARD's surplus distributed            |
| 385.87  | 319.90  | 445.83  | 364.13 | 57.20     | 0.00               | 0.07                       | 4,590.00    | JESSUP elected 3                        |
| 29.55   | 22.46   | 22.75   | 28.07  | 4.13      | 0.00               | 0.07                       |             | DONOGHUE's surplus distributed          |
| 415.42  | 342.36  | 468.58  | 392.20 | 61.33     | 0.00               | 0.14                       | 4,590.00    | SIMMONS elected 4                       |
| 44.48   | 2.43    |         | 14.09  | 1.21      | 0.00               | 0.06                       |             | JESSUP's surplus distributed            |
| 459.90  | 344.79  | 468.58  | 406.29 | 62.54     | 0.00               | 0.20                       | 4,590.00    |                                         |
| 2.22    | 0.33    | -8.58   | 0.89   | 0.00      | 0.00               | 0.05                       |             | SIMMONS' surplus distributed            |
| 462.12  | 345.12  | 460.00  | 407.18 | 62.54     | 0.00               | 0.25                       | 4,590.00    | NICHOLS elected 5                       |
| -2.12   | 0.21    |         | 0.00   | 0.00      | 0.10               | 0.05                       |             | NICHOLS' surplus distributed            |
| 460.00  | 345.33  | 460.00  | 407.18 | 62.54     | 0.10               | 0.30                       | 4,590.00    |                                         |
|         | 12.59   |         | 1.00   | -62.54    | 0.00               | 0.02                       |             | TEICHMANN excluded                      |
| 460.00  | 357.92  | 460.00  | 408.18 | 0.00      | 0.10               | 0.32                       | 4,590.00    |                                         |
|         | 17.80   |         | 10.20  |           | 0.29               | 0.03                       |             | CASHION excluded                        |
| 460.00  | 375.72  | 460.00  | 418.38 |           | 0.39               | 0.35                       | 4,590.00    |                                         |
|         | 23.24   |         | 33.19  |           | 4.32               | 0.11                       |             | HUGHES excluded                         |
| 460.00  | 398.96  | 460.00  | 451.57 |           | 4.71               | 0.46                       | 4,590.00    |                                         |
|         | 26.00   |         | 28.00  |           | 8.00               | 0.00                       |             | CUTHBERTSON part excluded               |
| 460.00  | 424.96  | 460.00  | 479.57 |           | 12.71              | 0.46                       | 4,590.00    | COXEN elected 6,<br>STEIN elected 7     |
|         | 6.40    |         |        |           | 9.28               | 0.06                       |             | CUTHBERTSON excluded                    |
| 460.00  | 431.36  | 460.00  | 479.57 |           | 21.99              | 0.52                       | 4,590.00    |                                         |
|         | 7.16    |         |        |           | 9.84               | 0.03                       |             | COXEN's surplus distributed             |
| 460.00  | 438.52  | 460.00  | 479.57 |           | 31.83              | 0.55                       | 4,590.00    |                                         |
|         | 3.49    |         | -19.57 |           | 2.09               | 0.02                       |             | STEIN's surplus distributed             |
| 460.00  | 442.01  | 460.00  | 460.00 |           | 33.92              | 0.57                       | 4,590.00    |                                         |
|         | 121.00  |         |        |           | 16.00              | 0.00                       |             | McLENNAN part excluded                  |
| 460.00  | 563.01  | 460.00  | 460.00 |           | 49.92              | 0.57                       | 4,590.00    | POWELL elected 8                        |
|         |         |         |        |           | 14.53              | (0.01)                     |             | McLENNAN excluded                       |
| 460.00  | 563.01  | 460.00  | 460.00 |           | 64.45              | 0.56                       | 4,590.00    |                                         |
|         | -103.01 |         |        |           | 22.13              | 0.01                       |             | POWELL's surplus distributed            |
| 460.00  | 460.00  | 460.00  | 460.00 |           | 86.58              | 0.57                       | 4,590.00    | CHILCOTT elected 9                      |