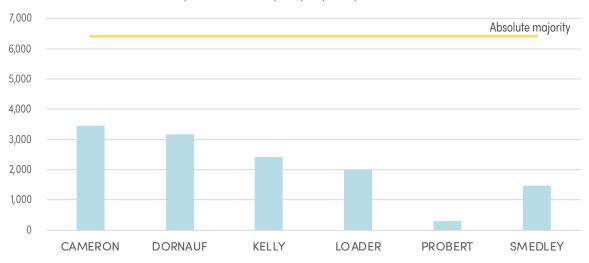

|         |                   |                      |                   | Cano             | didates              |                |                   |                    |                 |                      |                     |  |  |  |
|---------|-------------------|----------------------|-------------------|------------------|----------------------|----------------|-------------------|--------------------|-----------------|----------------------|---------------------|--|--|--|
|         |                   | CAMERON<br>Stephanie | DORNAUF<br>Lochie | KELLY<br>Michael | LOADER<br>Anne-Marie | PROBERT<br>Dan | SMEDLEY<br>Daniel | Exhausted<br>votes | Formal<br>votes | Absolute<br>majority | Remarks             |  |  |  |
| Count 1 | First preferences | 3,453                | 3,169             | 2,413            | 2,008                | 297            | 1,467             |                    | 12,807          | 6,404                |                     |  |  |  |
| Count 2 | Votes transferred | 43                   | 75                | 35               | 58                   | -297           | 65                | 21                 |                 |                      | PROBERT<br>excluded |  |  |  |
|         | Total votes       | 3,496                | 3,244             | 2,448            | 2,066                | 0              | 1,532             | 21                 | 12,807          | 6,394                |                     |  |  |  |
| Count 3 | Votes transferred | 224                  | 559               | 243              | 324                  |                | -1,532            | 182                |                 |                      | SMEDLEY<br>excluded |  |  |  |
|         | Total votes       | 3,720                | 3,803             | 2,691            | 2,390                |                | 0                 | 203                | 12,807          | 6,303                |                     |  |  |  |
| Count 4 | Votes transferred | 1,047                | 608               | 418              | -2,390               |                |                   | 317                |                 |                      | LOADER<br>excluded  |  |  |  |
|         | Total votes       | 4,767                | 4,411             | 3,109            | 0                    |                |                   | 520                | 12,807          | 6,144                |                     |  |  |  |
| Count 5 | Votes transferred | 1,546                | 1,151             | -3,109           |                      |                |                   | 412                |                 |                      | KELLY<br>excluded   |  |  |  |
|         | Total votes       | 6,313                | 5,562             | 0                |                      |                |                   | 932                | 12,807          | 5,938                | CAMERON<br>elected  |  |  |  |
|         | Percentage        | 53.16%               | 46.84%            |                  |                      |                |                   |                    |                 |                      |                     |  |  |  |

## First preferences by deputy mayor candidate