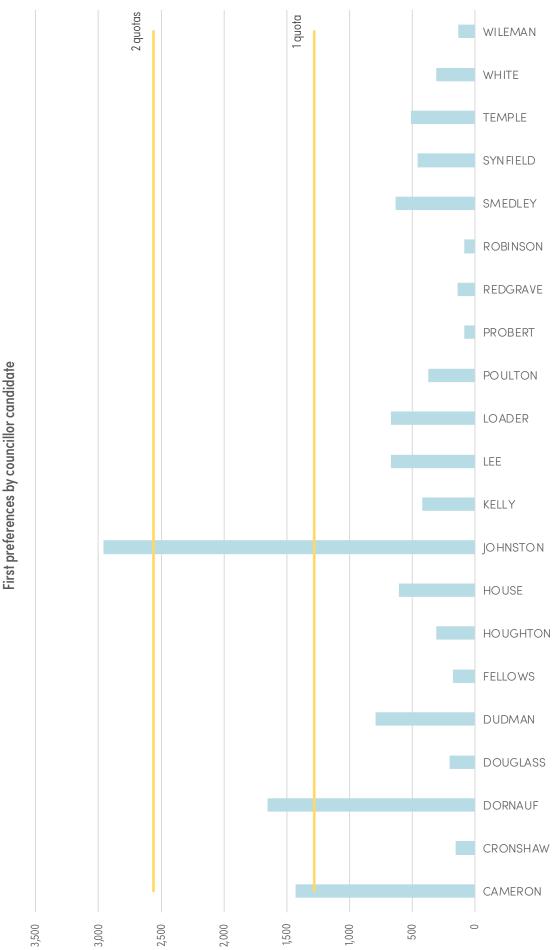

uded                                               | 12,793.00      | 1.34                       | 203.76                 |         |         | 1,138.93                 |               | 1,118.54                |          |          |
| LOADER's surplus distributed                                   | 12,733.00      | 0.02                       | 118.21                 |         |         | 78.81                    |               | 41.37                   |          |          |
| HOUSE elected 7,<br>TEMPLE elected 8,<br>LEE elected 9         | 12,793.00      | 1.36                       | 321.97                 |         |         | 1,217.74                 |               | 1,159.91                |          |          |

Meander Valley Council – councillor election – first preferences



# Meander Valley Council - Mayor election

#### Polling closed: 2pm Tuesday 25 October 2022 Returning officer: Jenny Hart

| Electors enrolled:     | 15,967 | Ballot paper adjustment: | 71     |
|------------------------|--------|--------------------------|--------|
| Declarations returned: | 13,779 | Total ballot papers:     | 13,465 |
| Response rate:         | 86.30% | Informal ballot papers:  | 841    |
| Declarations rejected: | 243    | Informality rate:        | 6.25%  |
| Declarations admitted: | 13,536 | Formal ballot papers:    | 12,624 |

|         |                   |               | Candi             | dates              |                |                    |                 |                      |                     |
|---------|-------------------|---------------|-----