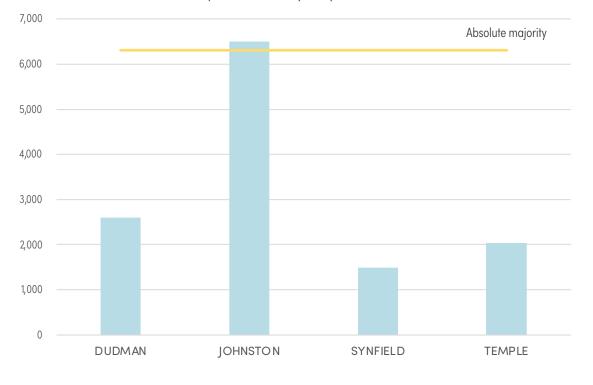

|         |                   |               | Candi             | dates              |                |                    |                 |                      |                     |
|---------|-------------------|---------------|-------------------|--------------------|----------------|--------------------|-----------------|----------------------|---------------------|
|         |                   | DUDMAN<br>Ben | JOHNSTON<br>Wayne | SYNFIELD<br>Rodney | TEMPLE<br>John | Exhausted<br>votes | Formal<br>votes | Absolute<br>majority | Remarks             |
| Count 1 | First preferences | 2,597         | 6,501             | 1,491              | 2,035          |                    | 12,624          | 6,313                | JOHNSTON<br>elected |
|         | Percentage        | 20.57%        | 51.50%            | 11.81%             | 16.12%         |                    |                 |                      |                     |

First preferences by mayor candidate