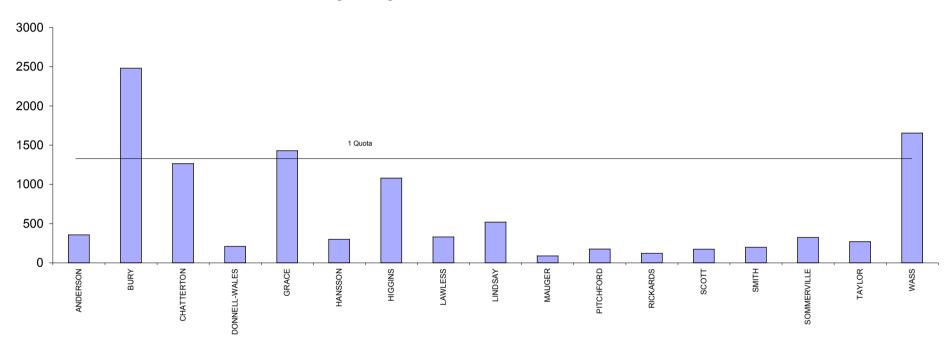

# Kingborough Councillor 2005 First Preferences

# Kingborough Council

Polling closed at 10am 25 October 2005 Number to be elected: 7 Returning Officer: Ms Maree Ward Electors enrolled: 21970 Declarations returned: 11473 Response: 52.22%

|                |                   |          |           |            |               |         |          | Candidates |         |          |          |           |  |
|----------------|-------------------|----------|-----------|------------|---------------|---------|----------|------------|---------|----------|----------|-----------|--|
|                |                   | ANDERSON | BURY      | CHATTERTON | DONNELL-WALES | GRACE   | HANSSON  | HIGGINS    | LAWLESS | LINDSAY  | MAUGER   | PITCHFORD |  |
| Count 1        | Total             | 357.00   | 2482.00   | 1264.00    | 210.00        | 1430.00 | 299.00   | 1079.00    | 330.00  | 518.00   | 89.00    | 176.00    |  |
|                | Progress Totals   | 357.00   | 2482.00   | 1264.00    | 210.00        | 1430.00 | 299.00   | 1079.00    | 330.00  | 518.00   | 89.00    | 176.00    |  |
| Count 2        | Votes Transferred | 71.10    | - 1110.00 | 323.33     | 54.56         |         | 58.58    | 131.03     | 54.11   | 118.06   | 14.75    | 40.69     |  |
|                | Progress Totals   | 428.10   | 1372.00   | 1587.33    | 264.56        | 1430.00 | 357.58   | 1210.03    | 384.11  | 636.06   | 103.75   | 216.69    |  |
| Count 3        | Votes Transferred | 13.67    |           |            | 15.56         |         | 32.31    | 18.63      | 29.06   | 46.51    | 3.76     | 17.95     |  |
|                | Progress Totals   | 441.77   | 1372.00   | 1587.33    | 280.12        | 1430.00 | 389.89   | 1228.66    | 413.17  | 682.57   | 107.51   | 234.64    |  |
| Count 4        | Votes Transferred | 2.35     |           |            | 2.35          | - 58.00 | 6.69     | 3.97       | 8.07    | 8.59     | 1.17     | 2.10      |  |
|                | Progress Totals   | 444.12   | 1372.00   | 1587.33    | 282.47        | 1372.00 | 396.58   | 1232.63    | 421.24  | 691.16   | 108.68   | 236.74    |  |
| Count 5        | Votes Transferred | 15.48    |           | - 215.33   | 9.23          |         | 17.86    | 19.65      | 14.29   | 29.78    | 4.76     | 12.21     |  |
|                | Progress Totals   | 459.60   | 1372.00   | 1372.00    | 291.70        | 1372.00 | 414.44   | 1252.28    | 435.53  | 720.94   | 113.44   | 248.95    |  |
| Count 6 to 10  | Votes Transferred | 18.69    |           |            | 10.85         |         | 2.45     | 22.44      | 12.36   | 11.26    | - 113.44 | 4.49      |  |
|                | Progress Totals   | 478.29   | 1372.00   | 1372.00    | 302.55        | 1372.00 | 416.89   | 1274.72    | 447.89  | 732.20   | 0.00     | 253.44    |  |
| Count 11 to 15 | Votes Transferred | 32.71    |           |            | 11.01         |         | 8.71     | 53.02      | 11.11   | 14.95    |          | 10.75     |  |
|                | Progress Totals   | 511.00   | 1372.00   | 1372.00    | 313.56        | 1372.00 | 425.60   | 1327.74    | 459.00  | 747.15   |          | 264.19    |  |
| Count 16 to 20 | Votes Transferred | 14.11    |           |            | 28.24         |         | 31.14    | 21.46      | 22.87   | 33.48    | _        | - 264.19  |  |
|                | Progress Totals   | 525.11   | 1372.00   | 1372.00    | 341.80        | 1372.00 | 456.74   | 1349.20    | 481.87  | 780.63   |          | 0.00      |  |
| Count 21 to 25 | Votes Transferred | 38.60    |           |            | 23.95         |         | 49.56    | 22.13      | 42.79   | 35.02    |          |           |  |
|                | Progress Totals   | 563.71   | 1372.00   | 1372.00    | 365.75        | 1372.00 | 506.30   | 1371.33    | 524.66  | 815.65   |          |           |  |
| Count 26       | Votes Transferred | 19.00    |           |            | - 268.00      |         | 25.00    | 54.00      | 24.00   | 41.00    |          |           |  |
|                | Progress Totals   | 582.71   | 1372.00   | 1372.00    | 97.75         | 1372.00 | 531.30   | 1425.33    | 548.66  | 856.65   |          |           |  |
| Count 27 to 30 | Votes Transferred | 11.15    |           |            | - 97.75       |         | 11.57    |            | 9.66    | 20.67    |          |           |  |
|                | Progress Totals   | 593.86   | 1372.00   | 1372.00    | 0.00          | 1372.00 | 542.87   | 1425.33    | 558.32  | 877.32   |          |           |  |
| Count 31       | Votes Transferred | 4.93     |           |            |               |         | 4.93     | - 53.33    | 0.00    | 9.87     |          |           |  |
|                | Progress Totals   | 598.79   | 1372.00   | 1372.00    |               | 1372.00 | 547.80   | 1372.00    | 558.32  | 887.19   |          |           |  |
| Count 32 to 37 | Votes Transferred | 39.25    |           |            |               |         | 62.04    |            | 81.23   | 91.06    |          |           |  |
|                | Progress Totals   | 638.04   | 1372.00   | 1372.00    |               | 1372.00 | 609.84   | 1372.00    | 639.55  | 978.25   |          |           |  |
| Count 38 to 43 | Votes Transferred | 76.17    |           |            |               |         | 75.65    |            | 68.03   | 156.22   |          |           |  |
|                | Progress Totals   | 714.21   | 1372.00   | 1372.00    |               | 1372.00 | 685.49   | 1372.00    | 707.58  | 1134.47  |          |           |  |
| Count 44 to 49 | Votes Transferred | 96.39    |           |            |               |         | - 685.49 |            | 167.78  | 218.81   |          |           |  |
|                | Progress Totals   | 810.60   | 1372.00   | 1372.00    |               | 1372.00 | 0.00     | 1372.00    | 875.36  | 1353.28  |          |           |  |
| Count 50       | Votes Transferred | - 585.00 |           |            |               |         |          |            | 172.00  | 152.00   |          |           |  |
|                | Progress Totals   | 225.60   | 1372.00   | 1372.00    |               | 1372.00 |          | 1372.00    | 1047.36 | 1505.28  |          |           |  |
| Count 51 to 55 | Votes Transferred | - 225.60 |           |            |               |         |          |            | 92.28   |          |          |           |  |
|                | Progress Totals   | 0.00     | 1372.00   | 1372.00    |               | 1372.00 |          | 1372.00    | 1139.64 | 1505.28  |          |           |  |
| Count 56       | Votes Transferred |          |           |            |               |         |          |            | 41.21   | - 133.28 |          |           |  |
|                | Progress Totals   |          | 1372.00   | 1372.00    |               | 1372.00 |          | 1372.00    | 1180.85 | 1372.00  |          |           |  |

Quota = 1372

| RICKARDS | SCOTT    | SMITH    | SOMMERVILLE | TAYLOR   | WASS     | Exhausted | Loss (Gain)<br>by Fraction | Total Votes | Remarks                                             |
|----------|----------|----------|-------------|----------|----------|-----------|----------------------------|-------------|-----------------------------------------------------|
| 120.00   | 174.00   | 197.00   | 324.00      | 271.00   | 1655.00  | 0.00      | 0.00                       |             |                                                     |
| 120.00   | 174.00   | 197.00   | 324.00      | 271.00   | 1655.00  | 0.00      | 0.00                       | 10975.00    | BURY elected 1, WASS elected 2, GRACE elected 3     |
| 33.09    | 42.03    | 53.21    | 55.00       | 60.37    |          | 0.00      | 0.09                       |             | BURY's surplus distributed                          |
| 153.09   | 216.03   | 250.21   | 379.00      | 331.37   | 1655.00  | 0.00      | 0.09                       | 10975.00    | CHATTERTON elected 4                                |
| 7.69     | 21.54    | 39.84    | 18.63       | 17.78    | - 283.00 | 0.00      | 0.07                       |             | WASS' surplus distributed                           |
| 160.78   | 237.57   | 290.05   | 397.63      | 349.15   | 1372.00  | 0.00      | 0.16                       | 10975.00    |                                                     |
| 1.70     | 5.43     | 7.17     | 3.69        | 4.66     |          | 0.00      | 0.06                       |             | GRACE's surplus distributed                         |
| 162.48   | 243.00   | 297.22   | 401.32      | 353.81   | 1372.00  | 0.00      | 0.22                       | 10975.00    |                                                     |
| 8.93     | 13.40    | 27.99    | 19.35       | 22.33    |          | 0.00      | 0.07                       |             | CHATTERTON's surplus distributed                    |
| 171.41   | 256.40   | 325.21   | 420.67      | 376.14   | 1372.00  | 0.00      | 0.29                       | 10975.00    | MAUGER excluded                                     |
| 5.10     | 12.73    | 3.50     | 6.65        | 2.77     |          | 0.00      | 0.15                       |             | MAUGER's votes distributed                          |
| 176.51   | 269.13   | 328.71   | 427.32      | 378.91   | 1372.00  | 0.00      | 0.44                       | 10975.00    | MAUGER fully excluded, RICKARDS excluded            |
| - 176.51 | 8.44     | 5.53     | 11.42       | 8.70     |          | 0.00      | 0.16                       |             | RICKARDS' votes distributed                         |
| 0.00     | 277.57   | 334.24   | 438.74      | 387.61   | 1372.00  | 0.00      | 0.60                       | 10975.00    | RICKARDS fully excluded, PITCHFORD excluded         |
| _        | 27.99    | 31.66    | 28.54       | 24.58    |          | 0.00      | 0.12                       |             | PITCHFORD's votes distributed                       |
|          | 305.56   | 365.90   | 467.28      | 412.19   | 1372.00  | 0.00      | 0.72                       | 10975.00    | PITCHFORD fully excluded, SCOTT excluded            |
| _        | - 305.56 | 30.86    | 17.88       | 44.17    |          | 0.48      | 0.12                       |             | SCOTT's votes distributed                           |
|          | 0.00     | 396.76   | 485.16      | 456.36   | 1372.00  | 0.48      | 0.84                       | 10975.00    | SCOTT fully excluded, DONNELL-WALES excluded        |
|          | _        | 18.00    | 47.00       | 38.00    |          | 2.00      | 0.00                       |             | DONNELL-WALES' votes distributed                    |
|          |          | 414.76   | 532.16      | 494.36   | 1372.00  | 2.48      | 0.84                       | 10975.00    | HIGGINS elected 5, DONNELL-WALES partially excluded |
|          | _        | 11.20    | 18.41       | 13.64    |          | 1.37      | 0.08                       |             | DONNELL-WALES' votes distributed                    |
|          |          | 425.96   | 550.57      | 508.00   | 1372.00  | 3.85      | 0.92                       | 10975.00    | DONNELL-WALES fully excluded                        |
|          | -        | 5.92     | 17.77       | 6.91     |          | 2.96      | 0.04                       |             | HIGGINS' surplus distributed                        |
|          |          | 431.88   | 568.34      | 514.91   | 1372.00  | 6.81      | 0.96                       | 10975.00    | SMITH excluded                                      |
|          | _        | - 431.88 | 77.04       | 68.93    |          | 12.27     | 0.06                       |             | SMITH's votes distributed                           |
|          |          | 0.00     | 645.38      | 583.84   | 1372.00  | 19.08     | 1.02                       | 10975.00    | SMITH fully excluded, TAYLOR excluded               |
|          |          | -        | 183.08      | - 583.84 |          | 24.68     | 0.01                       |             | TAYLOR's votes distributed                          |
|          |          |          | 828.46      | 0.00     | 1372.00  | 43.76     | 1.03                       | 10975.00    | TAYLOR fully excluded, HANSSON excluded             |
|          |          | -        | 146.77      |          |          | 55.83     | (0.09)                     |             | HANSSON's votes distributed                         |
|          |          |          | 975.23      |          | 1372.00  | 99.59     | 0.94                       | 10975.00    | HANSSON fully excluded, ANDERSON excluded           |
|          |          | -        | 197.00      |          |          | 64.00     | 0.00                       |             | ANDERSON's votes distributed                        |
|          |          |          | 1172.23     |          | 1372.00  | 163.59    | 0.94                       | 10975.00    | LINDSAY elected 6, ANDERSON partially excluded      |
|          |          | -        | 77.26       |          |          | 56.16     | (0.10)                     |             | ANDERSON's votes distributed                        |
|          |          |          | 1249.49     |          | 1372.00  | 219.75    | 0.84                       | 10975.00    | ANDERSON fully excluded                             |
|          |          | -        | 66.63       |          |          | 25.42     | 0.02                       |             | LINDSAY's surplus distributed                       |
|          |          |          | 1316.12     |          | 1372.00  | 245.17    | 0.86                       | 10975.00    | SOMMERVILLE elected 7                               |