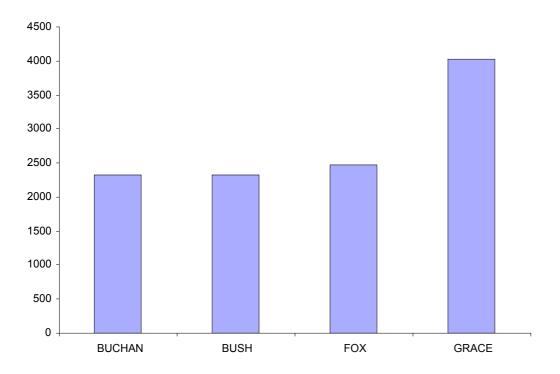

# Kingborough Council

Polling closed at 10am 25 October 2005 Returning Officer: Ms Maree Ward

**Deputy Mayor** 

Declarations admitted: 11309
Ballot paper adjustment: 4
Total ballot papers: 11305
Formal Votes: 11135
Informal ballot papers: 170
Informality rate: 1.50%

|         |                   |        | Candida | ites |       |           |             |                      |                          |
|---------|-------------------|--------|---------|------|-------|-----------|-------------|----------------------|--------------------------|
|         |                   | BUCHAN | BUSH    | FOX  | GRACE | Exhausted | Total Votes | Absolute<br>Majority | Remarks                  |
| Count 1 | Total             | 2325   | 2320    | 2467 | 4023  | 0         |             |                      |                          |
|         | Progress Totals   | 2325   | 2320    | 2467 | 4023  | 0         | 11135       | 5569 BUS             | SH excluded              |
| Count 2 | Votes Transferred | 530    | -2320   | 895  | 547   | 348       |             | BUS                  | SH's votes distributed   |
|         | Progress Totals   | 2855   | 0       | 3362 | 4570  | 348       | 11135       | 5395 BU              | CHAN excluded            |
| Count 3 | Votes Transferred | -2855  |         | 1165 | 1342  | 348       |             | BUG                  | CHAN's votes distributed |
|         | Progress Totals   | 0      |         | 4527 | 5912  | 696       | 11135       | 5221 <b>GR</b>       | ACE elected              |

# Kingborough Deputy Mayor 2005 First Preferences