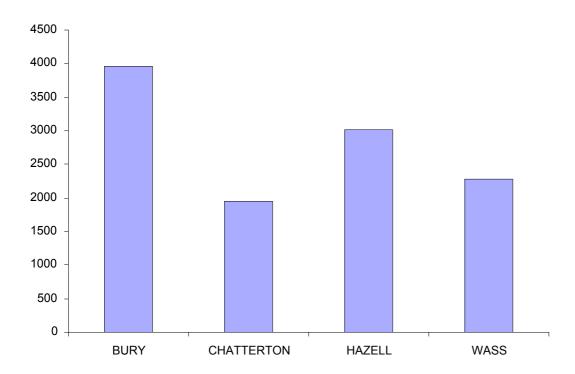

# Kingborough Council

Polling closed at 10am 25 October 2005 Returning Officer: Ms Maree Ward

Mayor

Declarations admitted: 11309 Ballot paper adjustment: 3 Total ballot papers: 11306 Formal Votes: 11212 Informal ballot papers: 94

Informality rate: 0.83%

Candidates BURY WASS CHATTERTON Absolute Exhausted Total Votes Remarks Majority Count 1 Total 3956 1954 3020 2282 0 5607 CHATTERTON excluded Progress Totals 3956 1954 3020 2282 0 11212 652 CHATTERTON's votes distributed Count 2 Votes Transferred 663 -1954 396 243 Progress Totals 4619 0 3416 2934 243 11212 5486 WASS excluded Count 3 Votes Transferred 1692 936 -2934 306 WASS' votes distributed Progress Totals 6311 4352 0 549 11212 5333 BURY elected