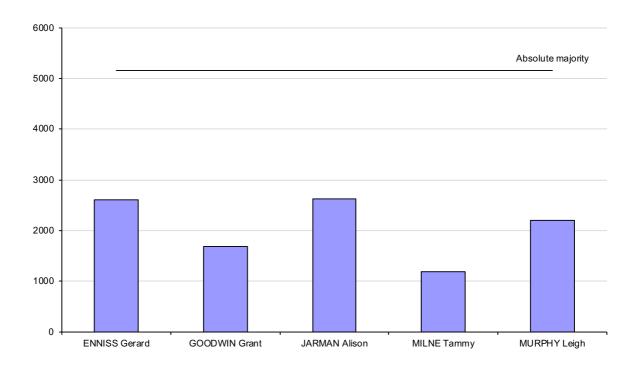

2018 Devonport City Deputy Mayor election - first preferences

#### **Devonport City Council**

Polling closed at 10am 30 October 2018 Returning Officer: Sherri Nolan

| Deputy  | Mayor             | Declaration<br>Ballot pape<br>Total ballot | r adjustme    | nt: 67        |                    |                     |           | Formal Votes:<br>Informal ballot<br>Informality rate | papers: 238          |                   |
|---------|-------------------|--------------------------------------------|---------------|---------------|--------------------|---------------------|-----------|------------------------------------------------------|----------------------|-------------------|
|         |                   | ENNISS Gerard                              | GOODWIN Grant | JARMAN Alison | <b>MILNE</b> Tammy | <b>MURPHY</b> Leigh | Exhausted | Total Votes                                          | Absolute<br>Majority | Remarks           |
| Count 1 | Progress Total    | 2606                                       | 1696          | 2632          | 1186               | 2198                | 0         | 10318                                                | 5160                 | First preferences |
| Count 2 | Votes transferred | 192                                        | 165           | 535           | -1186              | 169                 | 125       |                                                      |                      | MILNE excluded    |
|         | Progress Total    | 2798                                       | 1861          | 3167          | 0                  | 2367                | 125       | 10318                                                | 5097                 |                   |
| Count 3 | Votes transferred | 477                                        | -1861         | 619           | _                  | 552                 | 213       |                                                      |                      | GOODWIN excluded  |
|         | Progress Total    | 3275                                       | 0             | 3786          |                    | 2919                | 338       | 10318                                                | 4991                 |                   |
| Count 4 | Votes transferred | 1452                                       | _             | 1183          | _                  | -2919               | 284       |                                                      |                      | MURPHY excluded   |
|         | Progress Total    | 4727                                       |               | 4969          |                    | 0                   | 622       | 10318                                                | 4849                 | JARMAN elected    |