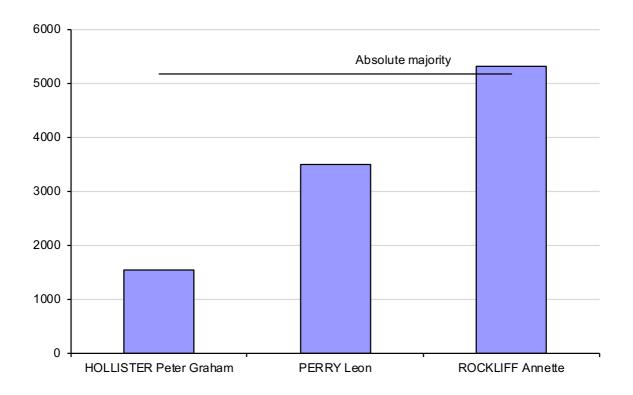

#### 2018 Devonport City Mayor election - first preferences

## **Devonport City Council**

Polling closed at 10am 30 October 2018 Returning Officer: Sherri Nolan

| Mayor   |                   | Declarations<br>Ballot paper<br>Total ballot | adjustmen  | t: 59            | Formal Votes: 10 355<br>Informal ballot papers: 209<br>Informality rate: 1.98% |                      |                  |  |  |  |
|---------|-------------------|----------------------------------------------|------------|------------------|--------------------------------------------------------------------------------|----------------------|------------------|--|--|--|
|         |                   | HOLLISTER Peter Graham                       | PERRY Leon | ROCKLIFF Annette | Total Votes                                                                    | Absolute<br>Majority | Remarks          |  |  |  |
| Count 1 | First preferences | 1538                                         | 3491       | 5326             | 10355                                                                          | 5178                 | ROCKLIFF elected |  |  |  |