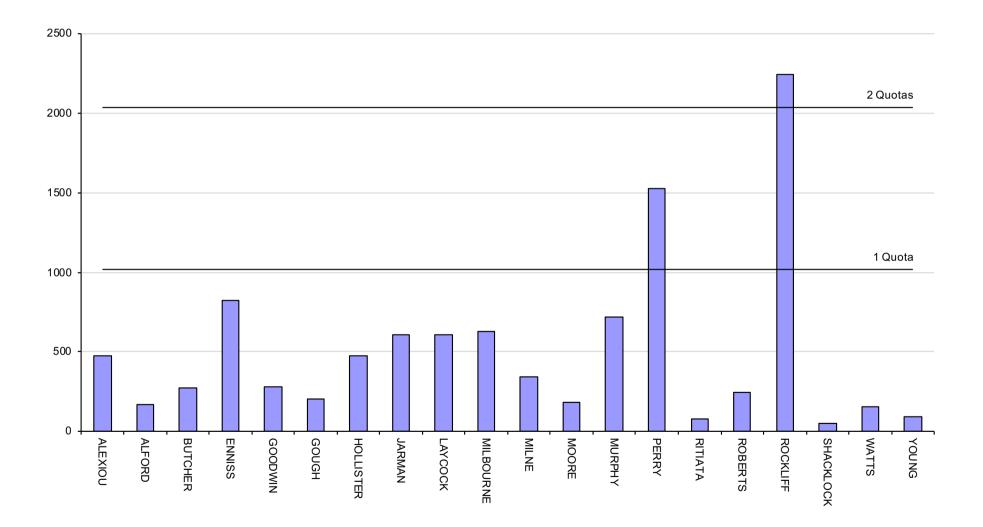

## 2018 Devonport City Councillor election - first preferences

| -        | ALEXIOU | ALFORD   | BUTCHER  | ENNISS  | GOODWIN  | GOUGH    | HOLLISTER | JARMAN  | LAYCOCK | MILBOURNE | MILNE  | MOORE    | MURPHY  |
|----------|---------|----------|----------|---------|----------|----------|-----------|---------|---------|-----------|--------|----------|---------|
| Count    | C       | 0        | 8        |         | Ĩ        |          | TER       | z       | ĸ       | JRNE      |        |          | ~       |
| 1        | 472.00  | 170.00   | 271.00   | 826.00  | 279.00   | 205.00   | 473.00    | 605.00  | 609.00  | 625.00    | 344.00 | 182.00   | 721.00  |
| 2        | 49.22   | 26.80    | 15.86    | 189.79  | 88.60    | 13.12    | 119.78    | 191.97  | 167.91  | 90.79     | 71.10  | 19.14    | 135.64  |
|          | 521.22  | 196.80   | 286.86   | 1015.79 | 367.60   | 218.12   | 592.78    | 796.97  | 776.91  | 715.79    | 415.10 | 201.14   | 856.64  |
| 3        | 29.96   | 7.98     | 5.99     | 94.87   | 50.26    | 7.32     | 47.60     | 42.94   | 52.59   | 30.95     | 21.63  | 11.31    | 75.23   |
|          | 551.18  | 204.78   | 292.85   | 1110.66 | 417.86   | 225.44   | 640.38    | 839.91  | 829.50  | 746.74    | 436.73 | 212.45   | 931.87  |
| 4        | 4.55    | 4.22     | 1.30     | - 92.66 | 8.45     | 1.95     | 8.77      | 8.77    | 14.30   | 9.75      | 4.55   | 2.27     | 17.88   |
|          | 555.73  | 209.00   | 294.15   | 1018.00 | 426.31   | 227.39   | 649.15    | 848.68  | 843.80  | 756.49    | 441.28 | 214.72   | 949.75  |
| 5 to 8   | 2.54    | 6.33     | 2.00     |         | 6.42     | 3.54     | 2.42      | 2.00    | 4.54    | 5.97      | 2.87   | 3.33     | 3.00    |
|          | 558.27  | 215.33   | 296.15   | 1018.00 | 432.73   | 230.93   | 651.57    | 850.68  | 848.34  | 762.46    | 444.15 | 218.05   | 952.75  |
| 9 to 12  | 3.19    | 6.00     | 8.87     |         | 2.87     | 8.87     | 2.54      | 5.54    | 5.33    | 10.66     | 10.65  | 2.54     | 4.33    |
|          | 561.46  | 221.33   | 305.02   | 1018.00 | 435.60   | 239.80   | 654.11    | 856.22  | 853.67  | 773.12    | 454.80 | 220.59   | 957.08  |
| 13 to 16 | 7.54    | 13.66    | 3.66     |         | 3.33     | 5.54     | 5.00      | 10.86   | 3.86    | 10.87     | 7.54   | 8.33     | 6.87    |
|          | 569.00  | 234.99   | 308.68   | 1018.00 | 438.93   | 245.34   | 659.11    | 867.08  | 857.53  | 783.99    | 462.34 | 228.92   | 963.95  |
| 17 to 20 | 19.08   | 2.54     | 9.52     |         | 12.51    | 10.19    | 4.99      | 23.96   | 10.97   | 35.31     | 12.09  | 12.33    | 24.61   |
|          | 588.08  | 237.53   | 318.20   | 1018.00 | 451.44   | 255.53   | 664.10    | 891.04  | 868.50  | 819.30    | 474.43 | 241.25   | 988.56  |
| 21 to 24 | 26.16   | - 237.53 | 13.40    |         | 6.08     | 10.08    | 10.62     | 44.31   | 17.27   | 37.58     | 17.97  | 10.73    | 28.58   |
|          | 614.24  | 0.00     | 331.60   | 1018.00 | 457.52   | 265.61   | 674.72    | 935.35  | 885.77  | 856.88    | 492.40 | 251.98   | 1017.14 |
| 25       | 18.00   |          | 12.00    |         | 6.00     | 14.00    | 22.00     | 22.00   | 23.00   | 29.00     | 20.00  | - 215.00 | 37.00   |
|          | 632.24  | -        | 343.60   | 1018.00 | 463.52   | 279.61   | 696.72    | 957.35  | 908.77  | 885.88    | 512.40 | 36.98    | 1054.14 |
| 26 to 28 | 3.51    |          | 2.73     |         | 2.08     | 1.75     | 3.62      | 4.38    | 4.29    | 7.01      | 2.30   | - 36.98  |         |
|          | 635.75  | -        | 346.33   | 1018.00 | 465.60   | 281.36   | 700.34    | 961.73  | 913.06  | 892.89    | 514.70 | 0.00     | 1054.14 |
| 29       | 4.88    |          | 2.93     |         | 3.90     | 1.95     | 3.90      | 4.88    | 3.90    | 4.88      | 0.97   | 0.00     | - 36.14 |
|          | 640.63  | -        | 349.26   | 1018.00 | 469.50   | 283.31   | 704.24    | 966.61  | 916.96  | 897.77    | 515.67 |          | 1018.00 |
| 30 to 34 | 35.72   |          | 27.30    |         | 15.42    | - 283.31 | 11.39     | 45.51   | 26.25   | 42.71     | 51.93  |          |         |
| 001004   | 676.35  | -        | 376.56   | 1018.00 | 484.92   | 0.00     | 715.63    | 1012.12 | 943.21  | 940.48    | 567.60 |          | 1018.00 |
| 35       | 40.00   |          | - 340.00 |         | 20.00    |          | 31.00     | 78.00   | 26.00   | 68.00     | 49.00  |          |         |
|          | 716.35  | -        | 36.56    | 1018.00 | 504.92   | -        | 746.63    | 1090.12 | 969.21  | 1008.48   | 616.60 |          | 1018.00 |
| 36 to 39 | 6.99    |          | - 36.56  |         | 2.08     |          | 3.04      |         | 5.27    | 9.41      | 6.25   |          |         |
|          | 723.34  | -        | 0.00     | 1018.00 | 507.00   | -        | 749.67    | 1090.12 | 974.48  | 1017.89   | 622.85 |          | 1018.00 |
| 40       | 4.62    |          |          |         | 2.77     |          | 12.94     | - 72.12 | 4.62    | 23.11     | 12.94  |          |         |
|          | 727.96  |          | -        | 1018.00 | 509.77   | -        | 762.61    | 1018.00 | 979.10  | 1041.00   | 635.79 |          | 1018.00 |
| 41       | 3.68    |          |          |         | 1.84     |          | 0.92      |         | 2.76    | - 23.00   | 7.36   |          |         |
|          | 731.64  |          | -        | 1018.00 | 511.61   | -        | 763.53    | 1018.00 | 981.86  | 1018.00   | 643.15 |          | 1018.00 |
| 42       | 89.00   |          |          |         | 42.00    |          | 69.00     |         | 81.00   |           | 64.00  |          |         |
|          | 820.64  |          |          | 1018.00 | 553.61   | -        | 832.53    | 1018.00 | 1062.86 | 1018.00   | 707.15 |          | 1018.00 |
| 43 to 48 | 22.65   |          |          |         | 15.67    |          | 15.50     |         |         |           | 15.75  |          |         |
| 40 10 40 | 843.29  |          | -        | 1018.00 | 569.28   | -        | 848.03    | 1018.00 | 1062.86 | 1018.00   | 722.90 |          | 1018.00 |
| 49       | 10.52   |          |          |         | 8.86     |          | 9.41      |         | - 44.86 |           | 12.18  |          |         |
|          | 853.81  |          | -        | 1018.00 | 578.14   | -        | 857.44    | 1018.00 | 1018.00 | 1018.00   | 735.08 |          | 1018.00 |
| 50       | 111.00  |          |          |         | - 385.00 |          | 162.00    |         |         |           | 85.00  |          |         |
| 50       | 964.81  |          | -        | 1018.00 | 193.14   | -        | 1019.44   | 1018.00 | 1018.00 | 1018.00   | 820.08 | -        | 1018.00 |
| 51 to 56 | 86.07   |          |          |         | - 183.72 |          |           |         |         |           | 62.69  |          |         |
| 011000   | 1050.88 |          | -        | 1018.00 | 9.42     | -        | 1019.44   | 1018.00 | 1018.00 | 1018.00   | 882.77 | -        | 1018.00 |
|          |         |          |          |         | 0.12     |          |           |         |         |           |        |          |         |

#### Ballot paper adjustment: 45 Total ballot papers: 10 578

Formal Votes: 10 177 Informal ballot papers: 401 Informality rate: 3.79%

Quota = 1018

| PERRY    | RITIATA | ROBERTS           | ROCKLIFF  | SHACKLOCK | WATTS    | YOUNG    | Votes<br>Exhausted | Loss (Gain)<br>by Fraction | Total Votes | Remarks                                   |
|----------|---------|-------------------|-----------|-----------|----------|----------|--------------------|----------------------------|-------------|-------------------------------------------|
|          |         |                   |           | ×         |          |          |                    | -,                         |             |                                           |
| 1526.00  | 79.00   | 246.00            | 2247.00   | 47.00     | 156.00   | 94.00    |                    | 0.00                       | 10177.00    | ROCKLIFF elected 1, PERRY elected 2       |
|          | 5.46    | 20.78             | - 1229.00 | 6.56      | 12.03    | 4.37     | _                  | 0.08                       |             | ROCKLIFF's surplus distributed            |
| 1526.00  | 84.46   | 266.78            | 1018.00   | 53.56     | 168.03   | 98.37    |                    | 0.08                       | 10177.00    |                                           |
| - 508.00 | 3.66    | 11.98             |           | 2.33      | 7.65     | 3.66     | _                  | 0.09                       |             | PERRY's surplus distributed               |
| 1018.00  | 88.12   | 278.76            | 1018.00   | 55.89     | 175.68   | 102.03   |                    | 0.17                       | 10177.00    | ENNISS elected 3                          |
|          | 0.65    | 1.62              |           | 0.32      | 2.27     | 0.97     | _                  | 0.07                       |             | ENNISS' surplus distributed               |
| 1018.00  | 88.77   | 280.38            | 1018.00   | 56.21     | 177.95   | 103.00   |                    | 0.24                       | 10177.00    |                                           |
|          | 2.54    | 2.32              |           | - 56.21   | 1.00     | 5.33     | _                  | 0.06                       |             | SHACKLOCK excluded                        |
| 1018.00  | 91.31   | 282.70            | 1018.00   | 0.00      | 178.95   | 108.33   |                    | 0.30                       | 10177.00    |                                           |
|          | - 91.31 | 6.54              |           | _         | 6.09     | 7.20     | -                  | 0.09                       |             | RITIATA excluded                          |
| 1018.00  | 0.00    | 289.24            | 1018.00   |           | 185.04   | 115.53   |                    | 0.39                       | 10177.00    |                                           |
|          | _       | 8.54              |           | _         | 19.85    | - 115.53 | -                  | 0.08                       |             | YOUNG excluded                            |
| 1018.00  |         | 297.78            | 1018.00   |           | 204.89   | 0.00     |                    | 0.47                       | 10177.00    |                                           |
|          | _       | 26.73             |           | _         | - 204.89 |          |                    | 0.06                       |             | WATTS excluded                            |
| 1018.00  |         | 324.51            | 1018.00   |           | 0.00     |          |                    | 0.53                       | 10177.00    |                                           |
|          | _       | 14.66             |           |           |          |          |                    | 0.09                       |             | ALFORD excluded                           |
| 1018.00  |         | 339.17            | 1018.00   |           |          |          |                    | 0.62                       | 10177.00    |                                           |
|          | _       | 12.00             |           |           |          |          |                    | 0.00                       |             | MOORE part excluded                       |
| 1018.00  |         | 351.17            | 1018.00   |           |          |          |                    | 0.62                       | 10177.00    | MURPHY elected 4                          |
|          | _       | 5.26              |           |           |          |          |                    | 0.05                       |             | MOORE excluded                            |
| 1018.00  |         | 356.43            | 1018.00   |           |          |          |                    | 0.67                       | 10177.00    |                                           |
|          | _       | 3.90              |           |           |          |          |                    | 0.05                       |             | MURPHY's surplus distributed              |
| 1018.00  |         | 360.33            | 1018.00   |           |          |          |                    | 0.72                       | 10177.00    |                                           |
|          | _       | 27.04             |           |           |          |          |                    | 0.04                       | 10177 00    | GOUGH excluded                            |
| 1018.00  |         | 387.37            | 1018.00   |           |          |          |                    | 0.76                       | 10177.00    |                                           |
| 4040.00  | _       | 28.00             | 4040.00   |           |          |          |                    | 0.00                       | 40477.00    | BUTCHER part excluded                     |
| 1018.00  |         | 415.37            | 1018.00   |           |          |          |                    | 0.76                       | 10177.00    | JARMAN elected 5                          |
| 1018.00  | _       | 3.49              | 1018.00   |           |          |          |                    | 0.03                       | 10177.00    | BUTCHER excluded                          |
| 1010.00  |         | 418.86            | 1010.00   |           |          |          |                    |                            | 10177.00    |                                           |
| 1019.00  | -       | 11.09             | 1019.00   |           |          |          |                    | 0.03                       | 10177.00    | JARMAN's surplus distributed              |
| 1018.00  |         | 429.95            | 1018.00   |           |          |          |                    |                            | 10177.00    | MILBOURNE elected 6                       |
| 1018.00  | -       | 6.44<br>436.39    | 1018.00   |           |          |          |                    | 0.00                       | 10177.00    | MILBOURNE's surplus distributed           |
| 1010.00  |         |                   | 1010.00   |           |          |          | 10.00              |                            | 10177.00    | DODEDTO nort evoluted                     |
| 1018.00  | -       | - 363.00<br>73.39 | 1018.00   |           |          |          | 18.00              | 0.00                       | 10177.00    | ROBERTS part excluded LAYCOCK elected 7   |
| 1010.00  |         |                   | 1010.00   |           |          |          |                    |                            | 10177.00    |                                           |
| 1018.00  | _       | - 73.39<br>0.00   | 1018.00   |           |          |          | 3.85<br>21.85      | (0.03)                     | 10177.00    | ROBERTS excluded                          |
| 1010.00  |         | 0.00              | 1010.00   |           |          |          | 3.87               | 0.79                       | 10177.00    | LAVCOCK's surplus distributed             |
| 1018.00  |         | -                 | 1018.00   |           |          |          | 25.72              | 0.02                       | 10177.00    | LAYCOCK's surplus distributed             |
| 1010.00  |         |                   | 1010.00   |           |          |          | 25.72              | 0.01                       | 10177.00    | COODWIN part avaluated                    |
| 1018.00  |         | -                 | 1018.00   |           |          |          | 52.72              | 0.00                       | 10177.00    | GOODWIN part excluded HOLLISTER elected 8 |
| 1010.00  |         |                   | 1010.00   |           |          |          | 34.98              |                            | 10177.00    |                                           |
| 1018.00  |         | -                 | 1018.00   |           |          |          | 87.70              | (0.02)                     | 10177 00    | GOODWIN part excluded ALEXIOU elected 9   |
| 1010.00  |         |                   | 1010.00   |           |          |          | 51.10              | 0.13                       | 10177.00    |                                           |