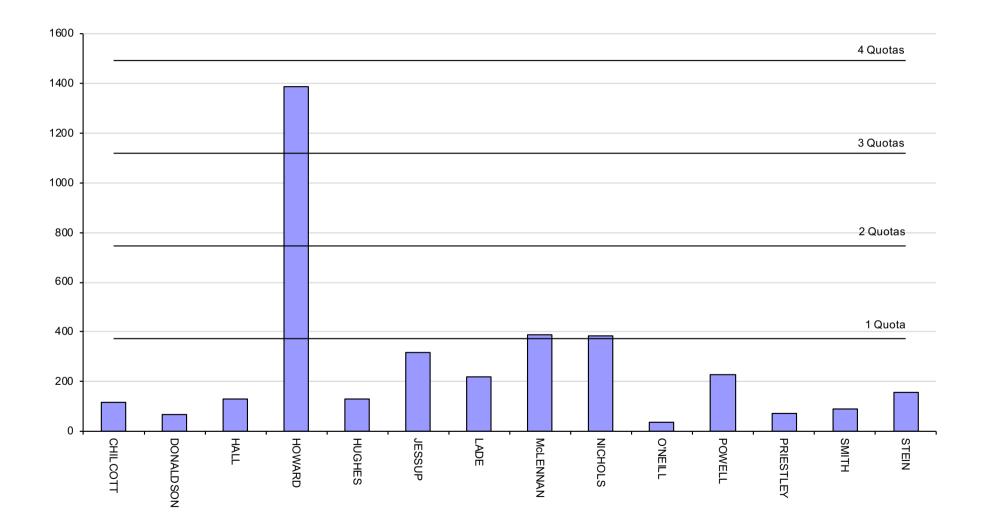

## **Dorset Council - 2018 Councillor election**

Polling closed at 10am 30 October 2018 Number to be elected: 9 Returning Officer: Meegan Spurr Electors enrolled: 5 375 Declarations returned: 3 922 Response rate: 72.97% Declarations rejected: 56 Declarations admitted: 3 866 Rejection rate: 1.43%

| -<br>Count | CHILCOTT | DONALDSON | HALL    | HOWARD    | HUGHES | JESSUP | LADE    | McLENNAN | NICHOLS | O'NEILL | POWELL |
|------------|----------|-----------|---------|-----------|--------|--------|---------|----------|---------|---------|--------|
| oount      | Ē        | DSON      |         | Ö         | 05     | -      |         | VAN      | S       |         | I      |
| 1          | 117.00   | 69.00     | 128.00  | 1389.00   | 128.00 | 316.00 | 220.00  | 389.00   | 382.00  | 38.00   | 229.00 |
| 2          | 36.57    | 15.36     | 216.51  | - 1016.00 | 49.00  | 435.95 | 103.86  |          |         | 3.65    | 20.48  |
|            | 153.57   | 84.36     | 344.51  | 373.00    | 177.00 | 751.95 | 323.86  | 389.00   | 382.00  | 41.65   | 249.48 |
| 3          | 0.86     | 3.04      | 1.27    |           | 1.27   |        | 1.93    | - 16.00  |         | 0.12    | 4.77   |
|            | 154.43   | 87.40     | 345.78  | 373.00    | 178.27 | 751.95 | 325.79  | 373.00   | 382.00  | 41.77   | 254.25 |
| 4          | 0.65     | 0.23      | 1.36    |           | 1.76   |        | 2.09    |          | - 9.00  | 0.18    | 0.47   |
|            | 155.08   | 87.63     | 347.14  | 373.00    | 180.03 | 751.95 | 327.88  | 373.00   | 373.00  | 41.95   | 254.72 |
| 5          | 31.79    | 4.45      | 96.00   |           | 60.40  |        | 80.74   |          |         | 6.99    | 8.90   |
|            | 186.87   | 92.08     | 443.14  | 373.00    | 240.43 | 373.00 | 408.62  | 373.00   | 373.00  | 48.94   | 263.62 |
| 6          | 18.58    | 1.39      | - 70.14 |           | 15.79  |        |         |          |         | 1.39    | 1.85   |
|            | 205.45   | 93.47     | 373.00  | 373.00    | 256.22 | 373.00 | 408.62  | 373.00   | 373.00  | 50.33   | 265.47 |
| 7          | 3.64     | 1.12      |         |           | 6.45   |        | - 35.62 |          |         | 3.64    | 0.84   |
|            | 209.09   | 94.59     | 373.00  | 373.00    | 262.67 | 373.00 | 373.00  | 373.00   | 373.00  | 53.97   | 266.31 |
| 8          | 2.31     | 0.00      |         |           | 5.48   |        |         |          |         | 0.00    | 0.42   |
|            | 211.40   | 94.59     | 373.00  | 373.00    | 268.15 | 373.00 | 373.00  | 373.00   | 373.00  | 53.97   | 266.73 |
| 9 to 15    | 6.30     | 3.95      |         |           | 16.50  |        |         |          |         | - 53.97 | 15.21  |
|            | 217.70   | 98.54     | 373.00  | 373.00    | 284.65 | 373.00 | 373.00  | 373.00   | 373.00  | 0.00    | 281.94 |
| 16 to 23   | 27.32    | 12.81     |         |           | 15.75  |        |         |          |         |         | 16.16  |
|            | 245.02   | 111.35    | 373.00  | 373.00    | 300.40 | 373.00 | 373.00  | 373.00   | 373.00  |         | 298.10 |
| 24 to 30   | 24.62    | - 111.35  |         |           | 28.23  |        |         |          |         | _       | 42.54  |
|            | 269.64   | 0.00      | 373.00  | 373.00    | 328.63 | 373.00 | 373.00  | 373.00   | 373.00  |         | 340.64 |
| 31         | 41.00    |           |         |           | 32.00  |        |         |          |         | _       | 52.00  |
|            | 310.64   |           | 373.00  | 373.00    | 360.63 | 373.00 | 373.00  | 373.00   | 373.00  |         | 392.64 |
| 32 to 33   | 14.11    |           |         |           | 19.87  |        |         |          |         |         |        |
|            | 324.75   |           | 373.00  | 373.00    | 380.50 | 373.00 | 373.00  | 373.00   | 373.00  | _       | 392.64 |

Ballot paper adjustment: 11 Total ballot papers: 3 855 Formal Votes: 3 725 Informal ballot papers: 130 Informality rate: 3.37%

```
Quota = 373
```

| PRIESTLEY | SMITH    | STEIN   | Votes<br>Exhausted | Loss<br>(Gain) by<br>Fraction | Total Votes | Remarks                                                 |
|-----------|----------|---------|--------------------|-------------------------------|-------------|---------------------------------------------------------|
| 72.00     | 90.00    | 158.00  |                    | 0.00                          | 3725.00     | HOWARD elected 1, McLENNAN elected 2, NICHOLS elected 3 |
| 8.04      | 13.16    | 113.37  |                    | 0.05                          |             | HOWARD's surplus distributed                            |
| 80.04     | 103.16   | 271.37  |                    | 0.05                          | 3725.00     | JESSUP elected 4                                        |
| 0.86      | 0.37     | 1.48    |                    | 0.03                          |             | McLENNAN's surplus distributed                          |
| 80.90     | 103.53   | 272.85  |                    | 0.08                          | 3725.00     |                                                         |
| 0.51      | 0.25     | 1.43    |                    | 0.07                          |             | NICHOLS' surplus distributed                            |
| 81.41     | 103.78   | 274.28  |                    | 0.15                          | 3725.00     |                                                         |
| 6.99      | 10.17    | 72.48   |                    | 0.04                          |             | JESSUP's surplus distributed                            |
| 88.40     | 113.95   | 346.76  |                    | 0.19                          | 3725.00     | HALL elected 5, LADE elected 6                          |
| 2.32      | 6.03     | 22.76   |                    | 0.03                          |             | HALL's surplus distributed                              |
| 90.72     | 119.98   | 369.52  |                    | 0.22                          | 3725.00     |                                                         |
| 2.52      | 3.36     | 14.02   |                    | 0.03                          |             | LADE's surplus distributed                              |
| 93.24     | 123.34   | 383.54  |                    | 0.25                          | 3725.00     | STEIN elected 7                                         |
| 1.47      | 0.84     | - 10.54 |                    | 0.02                          |             | STEIN's surplus distributed                             |
| 94.71     | 124.18   | 373.00  |                    | 0.27                          | 3725.00     |                                                         |
| 1.87      | 10.10    |         |                    | 0.04                          |             | O'NEILL excluded                                        |
| 96.58     | 134.28   | 373.00  |                    | 0.31                          | 3725.00     |                                                         |
| - 96.58   | 24.48    |         |                    | 0.06                          |             | PRIESTLEY excluded                                      |
| 0.00      | 158.76   | 373.00  |                    | 0.37                          | 3725.00     |                                                         |
|           | 15.90    |         |                    | 0.06                          |             | DONALDSON excluded                                      |
|           | 174.66   | 373.00  |                    | 0.43                          | 3725.00     |                                                         |
|           | - 125.00 |         |                    | 0.00                          |             | SMITH part excluded                                     |
| -         | 49.66    | 373.00  |                    | 0.43                          | 3725.00     | POWELL elected 8                                        |
|           | - 35.42  |         | 1.46               | (0.02)                        |             | SMITH part excluded                                     |
| -         | 14.24    | 373.00  | 1.46               | 0.41                          | 3725.00     | HUGHES elected 9                                        |

## 2018 Dorset Councillor election - first preferences