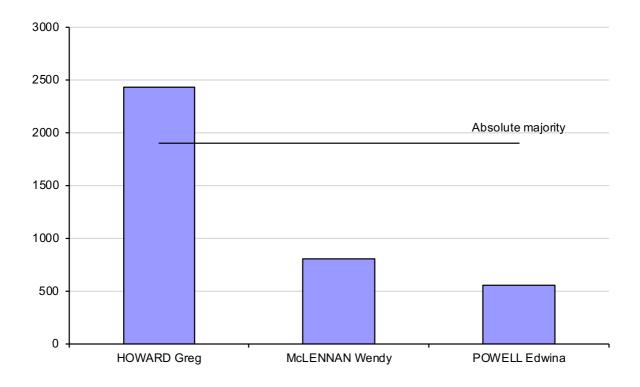

## **Dorset Council**

Polling closed at 10am 30 October 2018 Returning Officer: Meegan Spurr

| Mayor   |                   | Ballot pape | s admitted: 3<br>r adjustment:<br>papers: 3 86 | : 6           |             |                      | Formal Votes: 3 802<br>Informal ballot papers: 58<br>Informality rate: 1.50% |
|---------|-------------------|-------------|------------------------------------------------|---------------|-------------|----------------------|------------------------------------------------------------------------------|
|         |                   | HOWARD Greg | McLENNAN Wendy                                 | POWELL Edwina | Total Votes | Absolute<br>Majority | Remarks                                                                      |
| Count 1 | First preferences | 2436        | 812                                            | 554           | 3802        | 1902                 | HOWARD elected                                                               |

2018 Dorset Mayor election - first preferences