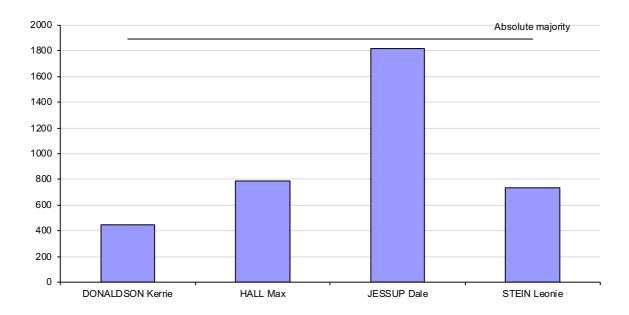

#### **Dorset Council**

Polling closed at 10am 30 October 2018 Returning Officer: Meegan Spurr

| Deputy  | Mayor             | Declaration:<br>Ballot pape<br>Total ballot | r adjustmer | nt: 5              |              |           | Formal Votes:<br>Informal ballot<br>Informality rate |                      |                    |
|---------|-------------------|---------------------------------------------|-------------|--------------------|--------------|-----------|------------------------------------------------------|----------------------|--------------------|
|         |                   | DONALDSON Kerrie                            | HALL Max    | <b>JESSUP</b> Dale | STEIN Leonie | Exhausted | Total Votes                                          | Absolute<br>Majority | Remarks            |
| Count 1 | Progress Total    | 445                                         | 790         | 1816               | 734          | 0         | 3785                                                 | 1893                 | First preferences  |
| Count 2 | Votes transferred | -445                                        | 45          | 157                | 191          | 52        |                                                      |                      | DONALDSON excluded |
|         | Progress Total    | 0                                           | 835         | 1973               | 925          | 52        | 3785                                                 | 1867                 | JESSUP elected     |

#### 2018 Dorset Deputy Mayor election - first preferences