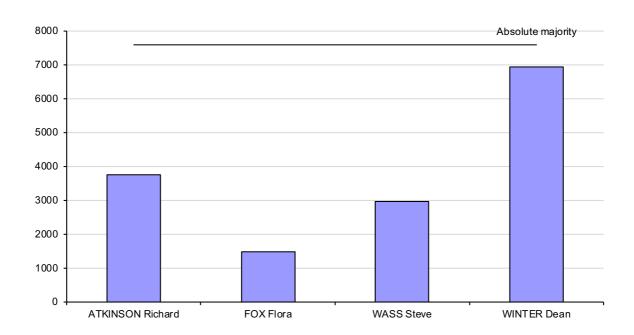

## Kingborough Council

Polling closed at 10am 30 October 2018 Returning Officer: Ashley Cooper

| Mayor   |                   | Declarations<br>Ballot paper<br>Total ballot | r adjustmen | t: 65      |             |           |             |                      |                   |
|---------|-------------------|----------------------------------------------|-------------|------------|-------------|-----------|-------------|----------------------|-------------------|
|         |                   | ATKINSON Richard                             | FOX Flora   | WASS Steve | WINTER Dean | Exhausted | Total Votes | Absolute<br>Majority | Remarks           |
| Count 1 | Progress Total    | 3767                                         | 1499        | 2968       | 6953        | 0         | 15187       | 7594                 | First preferences |
| Count 2 | Votes transferred | 569                                          | -1499       | 423        | 355         | 152       |             |                      | FOX excluded      |
|         | Progress Total    | 4336                                         | 0           | 3391       | 7308        | 152       | 15187       | 7518                 |                   |
| Count 3 | Votes transferred | d 1204 -33                                   |             |            | 1705        | 482       |             |                      | WASS excluded     |
|         | Progress Total    | 5540                                         |             | 0          | 9013        | 634       | 15187       | 7277                 | WINTER elected    |