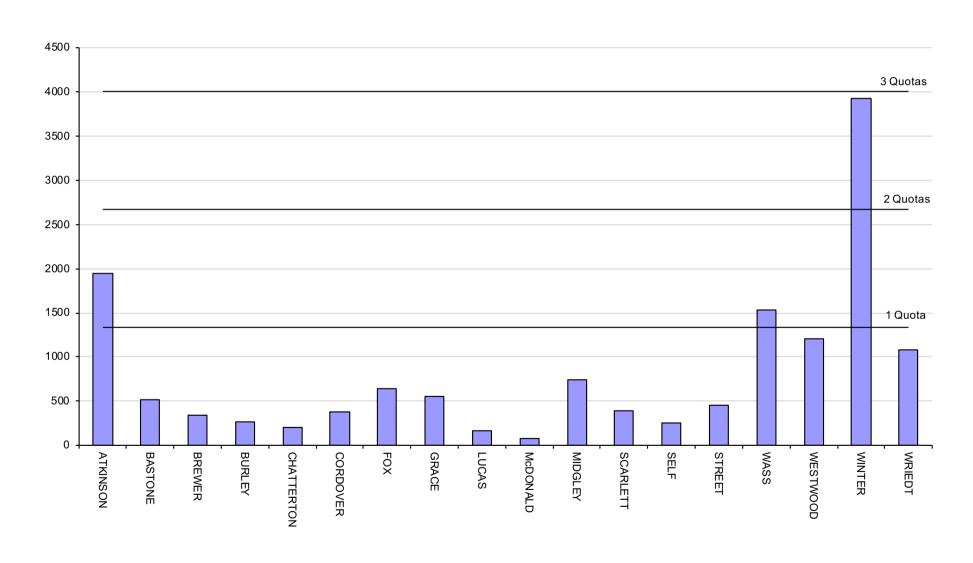

Declarations rejected: 214
Declarations admitted: 15 531

Rejection rate: 1.36%

| Count    | ATKINSON | BASTONE | BREWER   | BURLEY   | CHATTERTON | CORDOVER | FOX     | GRACE   | LUCAS    | McDONALD | MIDGLEY | SCARLETT |
|----------|----------|---------|----------|----------|------------|----------|---------|---------|----------|----------|---------|----------|
| 1        | 1944.00  | 518.00  | 343.00   | 262.00   | 203.00     | 376.00   | 645.00  | 556.00  | 170.00   | 74.00    | 743.00  | 391.00   |
| 2        |          | 142.66  | 36.32    | 42.27    | 70.01      | 46.89    | 82.55   | 88.50   | 36.98    | 12.54    | 30.38   | 46.23    |
|          | 1944.00  | 660.66  | 379.32   | 304.27   | 273.01     | 422.89   | 727.55  | 644.50  | 206.98   | 86.54    | 773.38  | 437.23   |
| 3        | - 609.00 | 72.67   | 38.21    | 15.97    | 24.43      | 140.65   | 63.59   | 10.65   | 7.20     | 4.07     | 193.60  | 8.45     |
|          | 1335.00  | 733.33  | 417.53   | 320.24   | 297.44     | 563.54   | 791.14  | 655.15  | 214.18   | 90.61    | 966.98  | 445.68   |
| 4        |          | 47.96   | 6.57     | 4.59     | 36.93      | 4.73     | 32.85   | 25.36   | 3.54     | 4.20     | 5.91    | 6.17     |
|          | 1335.00  | 781.29  | 424.10   | 324.83   | 334.37     | 568.27   | 823.99  | 680.51  | 217.72   | 94.81    | 972.89  | 451.85   |
| 5        |          | 198.78  | 95.77    | 65.05    | 87.34      | 81.92    | 43.97   | 183.12  | 54.81    | 30.72    | 65.65   | 113.24   |
|          | 1335.00  | 980.07  | 519.87   | 389.88   | 421.71     | 650.19   | 867.96  | 863.63  | 272.53   | 125.53   | 1038.54 | 565.09   |
| 6        |          | 21.66   | 8.66     | 5.24     | 14.36      | 6.84     | 13.00   | 18.01   | 3.42     | 2.05     | 7.07    | 8.66     |
|          | 1335.00  | 1001.73 | 528.53   | 395.12   | 436.07     | 657.03   | 880.96  | 881.64  | 275.95   | 127.58   | 1045.61 | 573.75   |
| 7 to 12  |          | 15.08   | 6.06     | 21.20    | 11.73      | 5.11     | 7.52    | 10.16   | 5.45     | - 127.58 | 9.19    | 9.69     |
|          | 1335.00  | 1016.81 | 534.59   | 416.32   | 447.80     | 662.14   | 888.48  | 891.80  | 281.40   | 0.00     | 1054.80 | 583.44   |
| 13 to 18 |          | 23.01   | 17.66    | 34.95    | 10.68      | 33.84    | 10.12   | 17.36   | - 281.40 | _        | 49.44   | 59.76    |
|          | 1335.00  | 1039.82 | 552.25   | 451.27   | 458.48     | 695.98   | 898.60  | 909.16  | 0.00     |          | 1104.24 | 643.20   |
| 19 to 24 |          | 41.15   | 35.34    | 20.80    | 33.39      | 43.29    | 37.18   | 52.16   |          | _        | 53.37   | 21.25    |
|          | 1335.00  | 1080.97 | 587.59   | 472.07   | 491.87     | 739.27   | 935.78  | 961.32  |          |          | 1157.61 | 664.45   |
| 25 to 30 |          | 35.05   | 44.57    | - 472.07 | 15.24      | 34.78    | 19.46   | 41.03   |          | _        | 22.01   | 208.40   |
|          | 1335.00  | 1116.02 | 632.16   | 0.00     | 507.11     | 774.05   | 955.24  | 1002.35 |          |          | 1179.62 | 872.85   |
| 31 to 36 |          | 90.49   | 37.27    | _        | - 507.11   | 36.84    | 57.85   | 117.56  |          | _        | 32.91   | 39.83    |
|          | 1335.00  | 1206.51 | 669.43   |          | 0.00       | 810.89   | 1013.09 | 1119.91 |          |          | 1212.53 | 912.68   |
| 37 to 39 |          | 118.82  | - 604.80 |          | _          | 107.64   | 59.84   | 59.66   |          | _        | 138.58  | 65.73    |
|          | 1335.00  | 1325.33 | 64.63    |          |            | 918.53   | 1072.93 | 1179.57 |          |          | 1351.11 | 978.41   |
| 40 to 42 |          | 13.02   | - 64.63  |          | _          | 26.39    | 6.51    | 7.42    |          | _        |         | 4.96     |
|          | 1335.00  | 1338.35 | 0.00     |          |            | 944.92   | 1079.44 | 1186.99 |          |          | 1351.11 | 983.37   |
| 43       |          |         |          |          | _          | 3.58     | 0.89    | 0.89    |          | _        | - 16.11 | 5.81     |
|          | 1335.00  | 1338.35 |          |          |            | 948.50   | 1080.33 | 1187.88 |          |          | 1335.00 | 989.18   |
| 44       | 100=00   | - 3.35  |          |          | _          | 0.49     | 1.11    | 0.86    |          |          | 100=00  | 0.62     |
|          | 1335.00  | 1335.00 |          |          |            | 948.99   | 1081.44 | 1188.74 |          |          | 1335.00 | 989.80   |
| 45 to 49 | 400=00   | 100=00  |          |          | _          | - 927.39 | 291.62  | 175.83  |          | _        | 100=00  | 243.18   |
|          | 1335.00  | 1335.00 |          |          |            | 21.60    | 1373.06 | 1364.57 |          |          | 1335.00 | 1232.98  |
| 50 to 52 | 4005.00  | 1005.00 |          |          | _          | - 21.60  | 4070.00 | 100157  |          | _        | 1005.00 | 8.67     |
|          | 1335.00  | 1335.00 |          |          |            | 0.00     | 1373.06 | 1364.57 |          |          | 1335.00 | 1241.65  |
| 53       | 4005.00  | 4225.00 |          |          |            | _        | - 38.06 | 1201.57 |          | _        | 4005.00 | 19.26    |
|          | 1335.00  | 1335.00 |          |          |            |          | 1335.00 | 1364.57 |          |          | 1335.00 | 1260.91  |
| 54       | 1225.00  | 1225.00 |          |          |            | _        | 1225.00 | - 29.57 |          | _        | 4225.02 | 13.60    |
|          | 1335.00  | 1335.00 |          |          |            |          | 1335.00 | 1335.00 |          |          | 1335.00 | 1274.51  |

Ballot paper adjustment: 106 Total ballot papers: 15 425 Formal Votes: 14 682 Informal ballot papers: 743 Informality rate: 4.82%

Quota = 1 335

| SELF     | STREET  | WASS     | WESTWOOD  | WINTER    | WRIEDT   | Votes<br>Exhausted | Loss (Gain)<br>by Fraction | Total Votes | Remarks                                              |
|----------|---------|----------|-----------|-----------|----------|--------------------|----------------------------|-------------|------------------------------------------------------|
| 252.00   | 452.00  | 1537.00  | 1208.00   | 3932.00   | 1076.00  |                    | 0.00                       | 14682.00    | WINTER elected 1, ATKINSON elected 2, WASS elected 3 |
| 27.07    | 95.10   |          | 1443.80   | - 2597.00 | 395.62   |                    | 0.08                       |             | WINTER's surplus distributed                         |
| 279.07   | 547.10  | 1537.00  | 2651.80   | 1335.00   | 1471.62  |                    | 0.08                       | 14682.00    | WESTWOOD elected 4, WRIEDT elected 5                 |
| 16.29    | 13.15   |          |           |           |          |                    | 0.07                       |             | ATKINSON's surplus distributed                       |
| 295.36   | 560.25  | 1537.00  | 2651.80   | 1335.00   | 1471.62  |                    | 0.15                       | 14682.00    |                                                      |
| 9.19     | 13.93   | - 202.00 |           |           |          |                    | 0.07                       |             | WASS' surplus distributed                            |
| 304.55   | 574.18  | 1335.00  | 2651.80   | 1335.00   | 1471.62  |                    | 0.22                       | 14682.00    |                                                      |
| 54.21    | 242.15  |          | - 1316.80 |           |          |                    | 0.07                       |             | WESTWOOD's surplus distributed                       |
| 358.76   | 816.33  | 1335.00  | 1335.00   | 1335.00   | 1471.62  |                    | 0.29                       | 14682.00    |                                                      |
| 5.93     | 21.66   |          |           |           | - 136.62 |                    | 0.06                       |             | WRIEDT's surplus distributed                         |
| 364.69   | 837.99  | 1335.00  | 1335.00   | 1335.00   | 1335.00  |                    | 0.35                       | 14682.00    |                                                      |
| 13.39    | 12.85   |          |           |           |          |                    | 0.15                       |             | McDONALD excluded                                    |
| 378.08   | 850.84  | 1335.00  | 1335.00   | 1335.00   | 1335.00  |                    | 0.50                       | 14682.00    |                                                      |
| 10.38    | 14.02   |          |           |           |          |                    | 0.18                       |             | LUCAS excluded                                       |
| 388.46   | 864.86  | 1335.00  | 1335.00   | 1335.00   | 1335.00  |                    | 0.68                       | 14682.00    |                                                      |
| - 388.46 | 50.40   |          |           |           |          |                    | 0.13                       |             | SELF excluded                                        |
| 0.00     | 915.26  | 1335.00  | 1335.00   | 1335.00   | 1335.00  |                    | 0.81                       | 14682.00    |                                                      |
|          | 51.43   |          |           |           |          |                    | 0.10                       |             | BURLEY excluded                                      |
|          | 966.69  | 1335.00  | 1335.00   | 1335.00   | 1335.00  |                    | 0.91                       | 14682.00    |                                                      |
|          | 94.27   |          |           |           |          |                    | 0.09                       |             | CHATTERTON excluded                                  |
|          | 1060.96 | 1335.00  | 1335.00   | 1335.00   | 1335.00  |                    | 1.00                       | 14682.00    |                                                      |
|          | 53.51   |          |           |           |          | 1.00               | 0.02                       |             | BREWER part excluded                                 |
|          | 1114.47 | 1335.00  | 1335.00   | 1335.00   | 1335.00  | 1.00               | 1.02                       | 14682.00    | MIDGLEY elected 6                                    |
|          | 6.29    |          |           |           |          | 0.00               | 0.04                       |             | BREWER excluded                                      |
|          | 1120.76 | 1335.00  | 1335.00   | 1335.00   | 1335.00  | 1.00               | 1.06                       | 14682.00    | BASTONE elected 7                                    |
|          | 4.02    |          |           |           |          | 0.89               | 0.03                       |             | MIDGLEY's surplus distributed                        |
|          | 1124.78 | 1335.00  | 1335.00   | 1335.00   | 1335.00  | 1.89               | 1.09                       | 14682.00    |                                                      |
|          | 0.24    |          |           |           |          | 0.00               | 0.03                       |             | BASTONE's surplus distributed                        |
|          | 1125.02 | 1335.00  | 1335.00   | 1335.00   | 1335.00  | 1.89               | 1.12                       | 14682.00    |                                                      |
|          | 183.70  |          |           |           |          | 33.07              | (0.01)                     |             | CORDOVER part excluded                               |
|          | 1308.72 | 1335.00  | 1335.00   | 1335.00   | 1335.00  | 34.96              | 1.11                       | 14682.00    | FOX elected 8, GRACE elected 9                       |
|          | 11.34   |          |           |           |          | 1.62               | (0.03)                     |             | CORDOVER excluded                                    |
|          | 1320.06 | 1335.00  | 1335.00   | 1335.00   | 1335.00  | 36.58              | 1.08                       | 14682.00    |                                                      |
|          | 8.12    |          |           |           |          | 10.66              | 0.02                       |             | FOX's surplus distributed                            |
|          | 1328.18 | 1335.00  | 1335.00   | 1335.00   | 1335.00  | 47.24              | 1.10                       | 14682.00    |                                                      |
|          | 8.27    |          |           |           |          | 7.68               | 0.02                       |             | GRACE's surplus distributed                          |
|          | 1336.45 | 1335.00  | 1335.00   | 1335.00   | 1335.00  | 54.92              | 1.12                       | 14682.00    | STREET elected 10                                    |