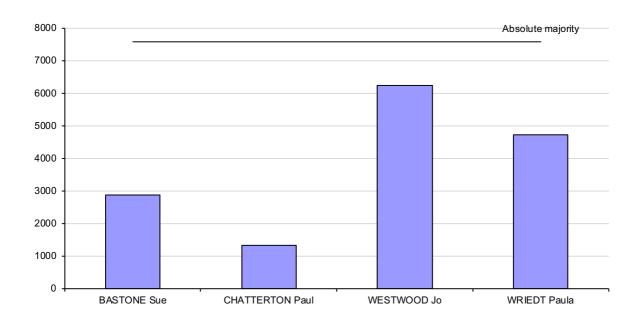

|         |                   | BASTONE Sue | CHATTERTON Paul | WESTWOOD Jo | WRIEDT Paula | Exhausted | Total Votes | Absolute<br>Majority | Remarks             |
|---------|-------------------|-------------|-----------------|-------------|--------------|-----------|-------------|----------------------|---------------------|
| Count 1 | Progress Total    | 2870        | 1338            | 6241        | 4719         |           | 15168       | 7585                 | First preferences   |
| Count 2 | Votes transferred | 440         | -1338           | 414         | 337          | 147       |             |                      | CHATTERTON excluded |
|         | Progress Total    | 3310        | 0               | 6655        | 5056         | 147       | 15168       | 7511                 |                     |
| Count 3 | Votes transferred | -3310       | . <u>-</u>      | 1602        | 1303         | 405       |             |                      | BASTONE excluded    |
|         | Progress Total    | 0           |                 | 8257        | 6359         | 552       | 15168       | 7309                 | WESTWOOD elected    |