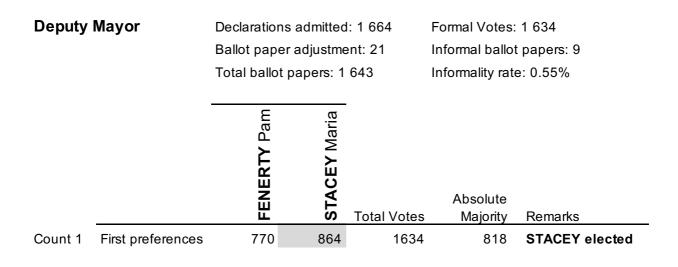

#### 2018 Tasman Deputy Mayor election - first preferences

| Deputy Mayor  | 2 candidates   |
|---------------|----------------|
| FENERTY, Pam  | Eaglehawk Neck |
| STACEY, Maria | Nubeena        |