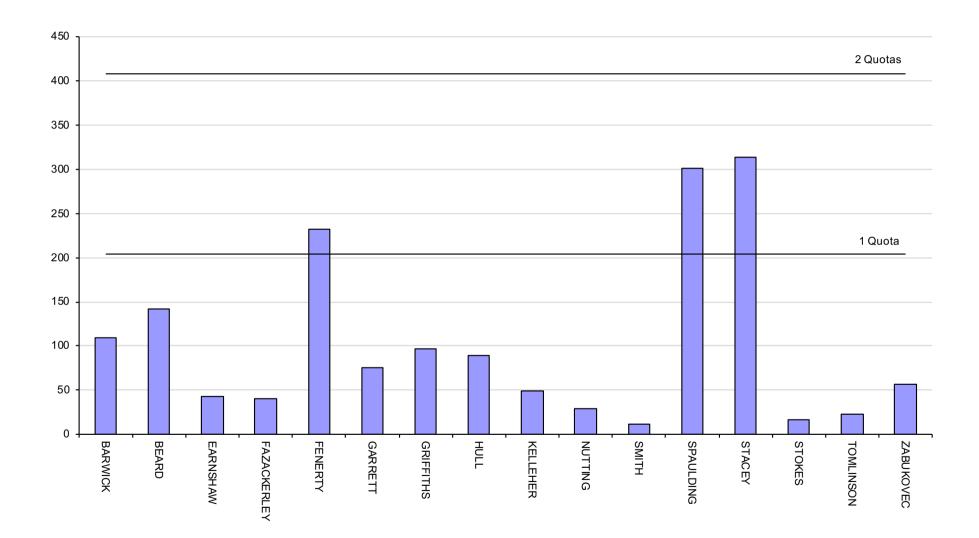

#### 2018 Tasman Councillor election - first preferences

| –<br>Count | BARWICK | BEARD   | EARNSHAW | FAZACKERLEY | FENERTY | GARRETT | GRIFFITHS | HULL   | KELLEHER | NUTTING | SMITH   |
|------------|---------|---------|----------|-------------|---------|---------|-----------|--------|----------|---------|---------|
| 1          | 109.00  | 142.00  | 43.00    | 40.00       | 232.00  | 76.00   | 97.00     | 89.00  | 49.00    | 29.00   | 11.00   |
| 2          | 6.26    | 17.41   | 5.22     | 4.17        |         | 13.23   | 36.91     | 3.83   | 0.69     | 3.48    | 0.34    |
|            | 115.26  | 159.41  | 48.22    | 44.17       | 232.00  | 89.23   | 133.91    | 92.83  | 49.69    | 32.48   | 11.34   |
| 3          | 20.30   | 8.70    | 2.57     | 11.27       |         | 5.47    | 9.99      | 13.53  | 5.47     | 7.08    | 0.64    |
|            | 135.56  | 168.11  | 50.79    | 55.44       | 232.00  | 94.70   | 143.90    | 106.36 | 55.16    | 39.56   | 11.98   |
| 4          | 5.55    | 2.29    | 1.44     | 3.49        | - 28.00 | 1.44    | 2.05      | 4.82   | 1.56     | 2.77    | 0.48    |
|            | 141.11  | 170.40  | 52.23    | 58.93       | 204.00  | 96.14   | 145.95    | 111.18 | 56.72    | 42.33   | 12.46   |
| 5 to 8     | 3.24    | 1.00    | 0.00     | 1.12        |         | 0.00    | 0.34      | 2.64   | 2.12     | 0.00    | - 12.46 |
|            | 144.35  | 171.40  | 52.23    | 60.05       | 204.00  | 96.14   | 146.29    | 113.82 | 58.84    | 42.33   | 0.00    |
| 9 to 12    | 1.76    | 1.00    | 0.46     | 3.00        |         | 4.00    | 1.66      | 5.64   | 1.98     | 4.02    |         |
|            | 146.11  | 172.40  | 52.69    | 63.05       | 204.00  | 100.14  | 147.95    | 119.46 | 60.82    | 46.35   |         |
| 13 to 16   | 3.33    | 2.71    | 4.66     | 0.00        |         | 5.28    | 4.00      | 0.00   | 1.32     | 0.00    |         |
|            | 149.44  | 175.11  | 57.35    | 63.05       | 204.00  | 105.42  | 151.95    | 119.46 | 62.14    | 46.35   |         |
| 17 to 20   | 5.93    | 0.12    | 5.33     | 9.69        |         | 5.04    | 6.34      | 7.46   | 3.76     | - 46.35 |         |
|            | 155.37  | 175.23  | 62.68    | 72.74       | 204.00  | 110.46  | 158.29    | 126.92 | 65.90    | 0.00    |         |
| 21 to 24   | 2.34    | 9.10    | - 62.68  | 6.12        |         | 16.04   | 13.95     | 1.76   | 7.57     |         |         |
|            | 157.71  | 184.33  | 0.00     | 78.86       | 204.00  | 126.50  | 172.24    | 128.68 | 73.47    |         |         |
| 25 to 28   | 19.53   | 8.76    | _        | 6.00        |         | 11.45   | 10.66     | 11.97  | - 73.47  |         |         |
|            | 177.24  | 193.09  |          | 84.86       | 204.00  | 137.95  | 182.90    | 140.65 | 0.00     |         |         |
| 29 to 31   | 29.58   | 3.96    | _        | - 79.33     |         | 11.30   | 7.30      | 20.85  |          |         |         |
|            | 206.82  | 197.05  |          | 5.53        | 204.00  | 149.25  | 190.20    | 161.50 |          |         |         |
| 32         |         | 0.36    | _        | - 5.53      |         | 0.60    | 0.72      | 3.25   |          |         |         |
|            | 206.82  | 197.41  |          | 0.00        | 204.00  | 149.85  | 190.92    | 164.75 |          |         |         |
| 33         | - 2.82  | 0.00    |          |             |         | 0.00    | 0.15      | 2.34   |          |         |         |
|            | 204.00  | 197.41  |          |             | 204.00  | 149.85  | 191.07    | 167.09 |          |         |         |
| 34         |         | 36.00   |          |             |         | 20.00   | 11.00     | 10.00  |          |         |         |
|            | 204.00  | 233.41  |          |             | 204.00  | 169.85  | 202.07    | 177.09 |          |         |         |
| 35         |         |         |          |             |         | 6.61    | 7.31      | 1.04   |          |         |         |
|            | 204.00  | 233.41  |          |             | 204.00  | 176.46  | 209.38    | 178.13 |          |         |         |
| 36 to 38   |         |         |          |             |         | 5.02    |           | 2.15   |          |         |         |
|            | 204.00  | 233.41  |          |             | 204.00  | 181.48  | 209.38    | 180.28 |          |         |         |
| 39         |         | - 29.41 |          |             |         | 24.50   |           | 4.08   |          |         |         |
| _          | 204.00  | 204.00  |          |             | 204.00  | 205.98  | 209.38    | 184.36 |          |         |         |

Ballot paper adjustment: 3 Total ballot papers: 1 661 Formal Votes: 1 628 Informal ballot papers: 33 Informality rate: 1.99%

Quota = 204

| SPAULDING | STACEY   | STOKES  | TOMLINSON | ZABUKOVEC | Votes<br>Exhausted | Loss<br>(Gain) by<br>Fraction | Total Votes | Remarks                                                     |
|-----------|----------|---------|-----------|-----------|--------------------|-------------------------------|-------------|-------------------------------------------------------------|
| 301.00    | 313.00   | 17.00   | 23.00     | 57.00     |                    | 0.00                          | 1628.00     | STACEY elected 1, SPAULDING elected 2,<br>FENERTY elected 3 |
|           | - 109.00 | 1.39    | 6.96      | 9.05      |                    | 0.06                          |             | STACEY's surplus distributed                                |
| 301.00    | 204.00   | 18.39   | 29.96     | 66.05     | _                  | 0.06                          | 1628.00     |                                                             |
| - 97.00   |          | 5.80    | 2.57      | 3.54      | _                  | 0.07                          |             | SPAULDING's surplus distributed                             |
| 204.00    | 204.00   | 24.19   | 32.53     | 69.59     | _                  | 0.13                          | 1628.00     |                                                             |
|           |          | 0.84    | 0.12      | 1.08      |                    | 0.07                          |             | FENERTY's surplus distributed                               |
| 204.00    | 204.00   | 25.03   | 32.65     | 70.67     |                    | 0.20                          | 1628.00     |                                                             |
|           |          | 1.00    | 0.00      | 1.00      | _                  | 0.00                          |             | SMITH excluded                                              |
| 204.00    | 204.00   | 26.03   | 32.65     | 71.67     | _                  | 0.20                          | 1628.00     |                                                             |
|           |          | - 26.03 | 0.12      | 2.34      | _                  | 0.05                          |             | STOKES excluded                                             |
| 204.00    | 204.00   | 0.00    | 32.77     | 74.01     | _                  | 0.25                          | 1628.00     |                                                             |
|           |          |         | - 32.77   | 11.44     | _                  | 0.03                          |             | TOMLINSON excluded                                          |
| 204.00    | 204.00   |         | 0.00      | 85.45     | _                  | 0.28                          | 1628.00     |                                                             |
|           |          |         | _         | 2.63      | _                  | 0.05                          |             | NUTTING excluded                                            |
| 204.00    | 204.00   |         |           | 88.08     | _                  | 0.33                          | 1628.00     |                                                             |
|           |          |         | _         | 5.78      | _                  | 0.02                          |             | EARNSHAW excluded                                           |
| 204.00    | 204.00   |         |           | 93.86     | _                  | 0.35                          | 1628.00     |                                                             |
|           |          |         | _         | 4.10      | 1.00               | 0.00                          |             | KELLEHER excluded                                           |
| 204.00    | 204.00   |         |           | 97.96     | 1.00               | 0.35                          | 1628.00     |                                                             |
|           |          |         | _         | 3.30      | 3.00               | 0.04                          |             | FAZACKERLEY part excluded                                   |
| 204.00    | 204.00   |         |           | 101.26    | 4.00               | 0.39                          | 1628.00     | BARWICK elected 4                                           |
|           |          |         | _         | 0.48      | 0.12               | 0.00                          |             | FAZACKERLEY excluded                                        |
| 204.00    | 204.00   |         |           | 101.74    | 4.12               | 0.39                          | 1628.00     |                                                             |
|           |          |         | _         | 0.15      | 0.15               | 0.03                          |             | BARWICK's surplus distributed                               |
| 204.00    | 204.00   |         |           | 101.89    | 4.27               | 0.42                          | 1628.00     |                                                             |
|           |          |         | _         | - 78.00   | 1.00               | 0.00                          |             | ZABUKOVEC part excluded                                     |
| 204.00    | 204.00   |         |           | 23.89     | 5.27               | 0.42                          | 1628.00     | BEARD elected 5                                             |
|           |          |         | _         | - 15.28   | 0.34               | (0.02)                        |             | ZABUKOVEC part excluded                                     |
| 204.00    | 204.00   |         | _         | 8.61      | 5.61               | 0.40                          | 1628.00     | GRIFFITHS elected 6,                                        |
|           |          |         | _         | - 8.61    | 1.44               | 0.00                          |             | ZABUKOVEC excluded                                          |
| 204.00    | 204.00   |         | _         | 0.00      | 7.05               | 0.40                          | 1628.00     |                                                             |
|           |          |         |           |           | 0.81               | 0.02                          |             | BEARD's surplus distributed                                 |
| 204.00    | 204.00   |         |           |           | 7.86               | 0.42                          | 1628.00     | GARRETT elected 7                                           |