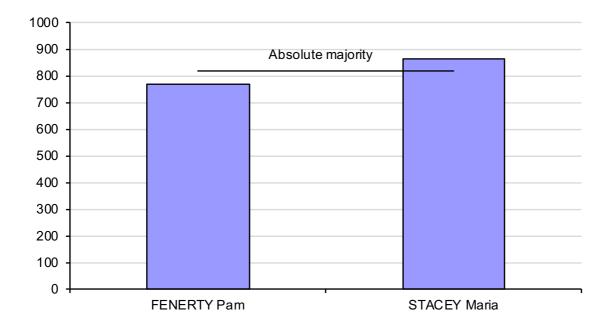

#### 2018 Tasman Deputy Mayor election - first preferences

| Deputy Mayor  | 2 candidates   |
|---------------|----------------|
| FENERTY, Pam  | Eaglehawk Neck |
| STACEY, Maria | Nubeena        |