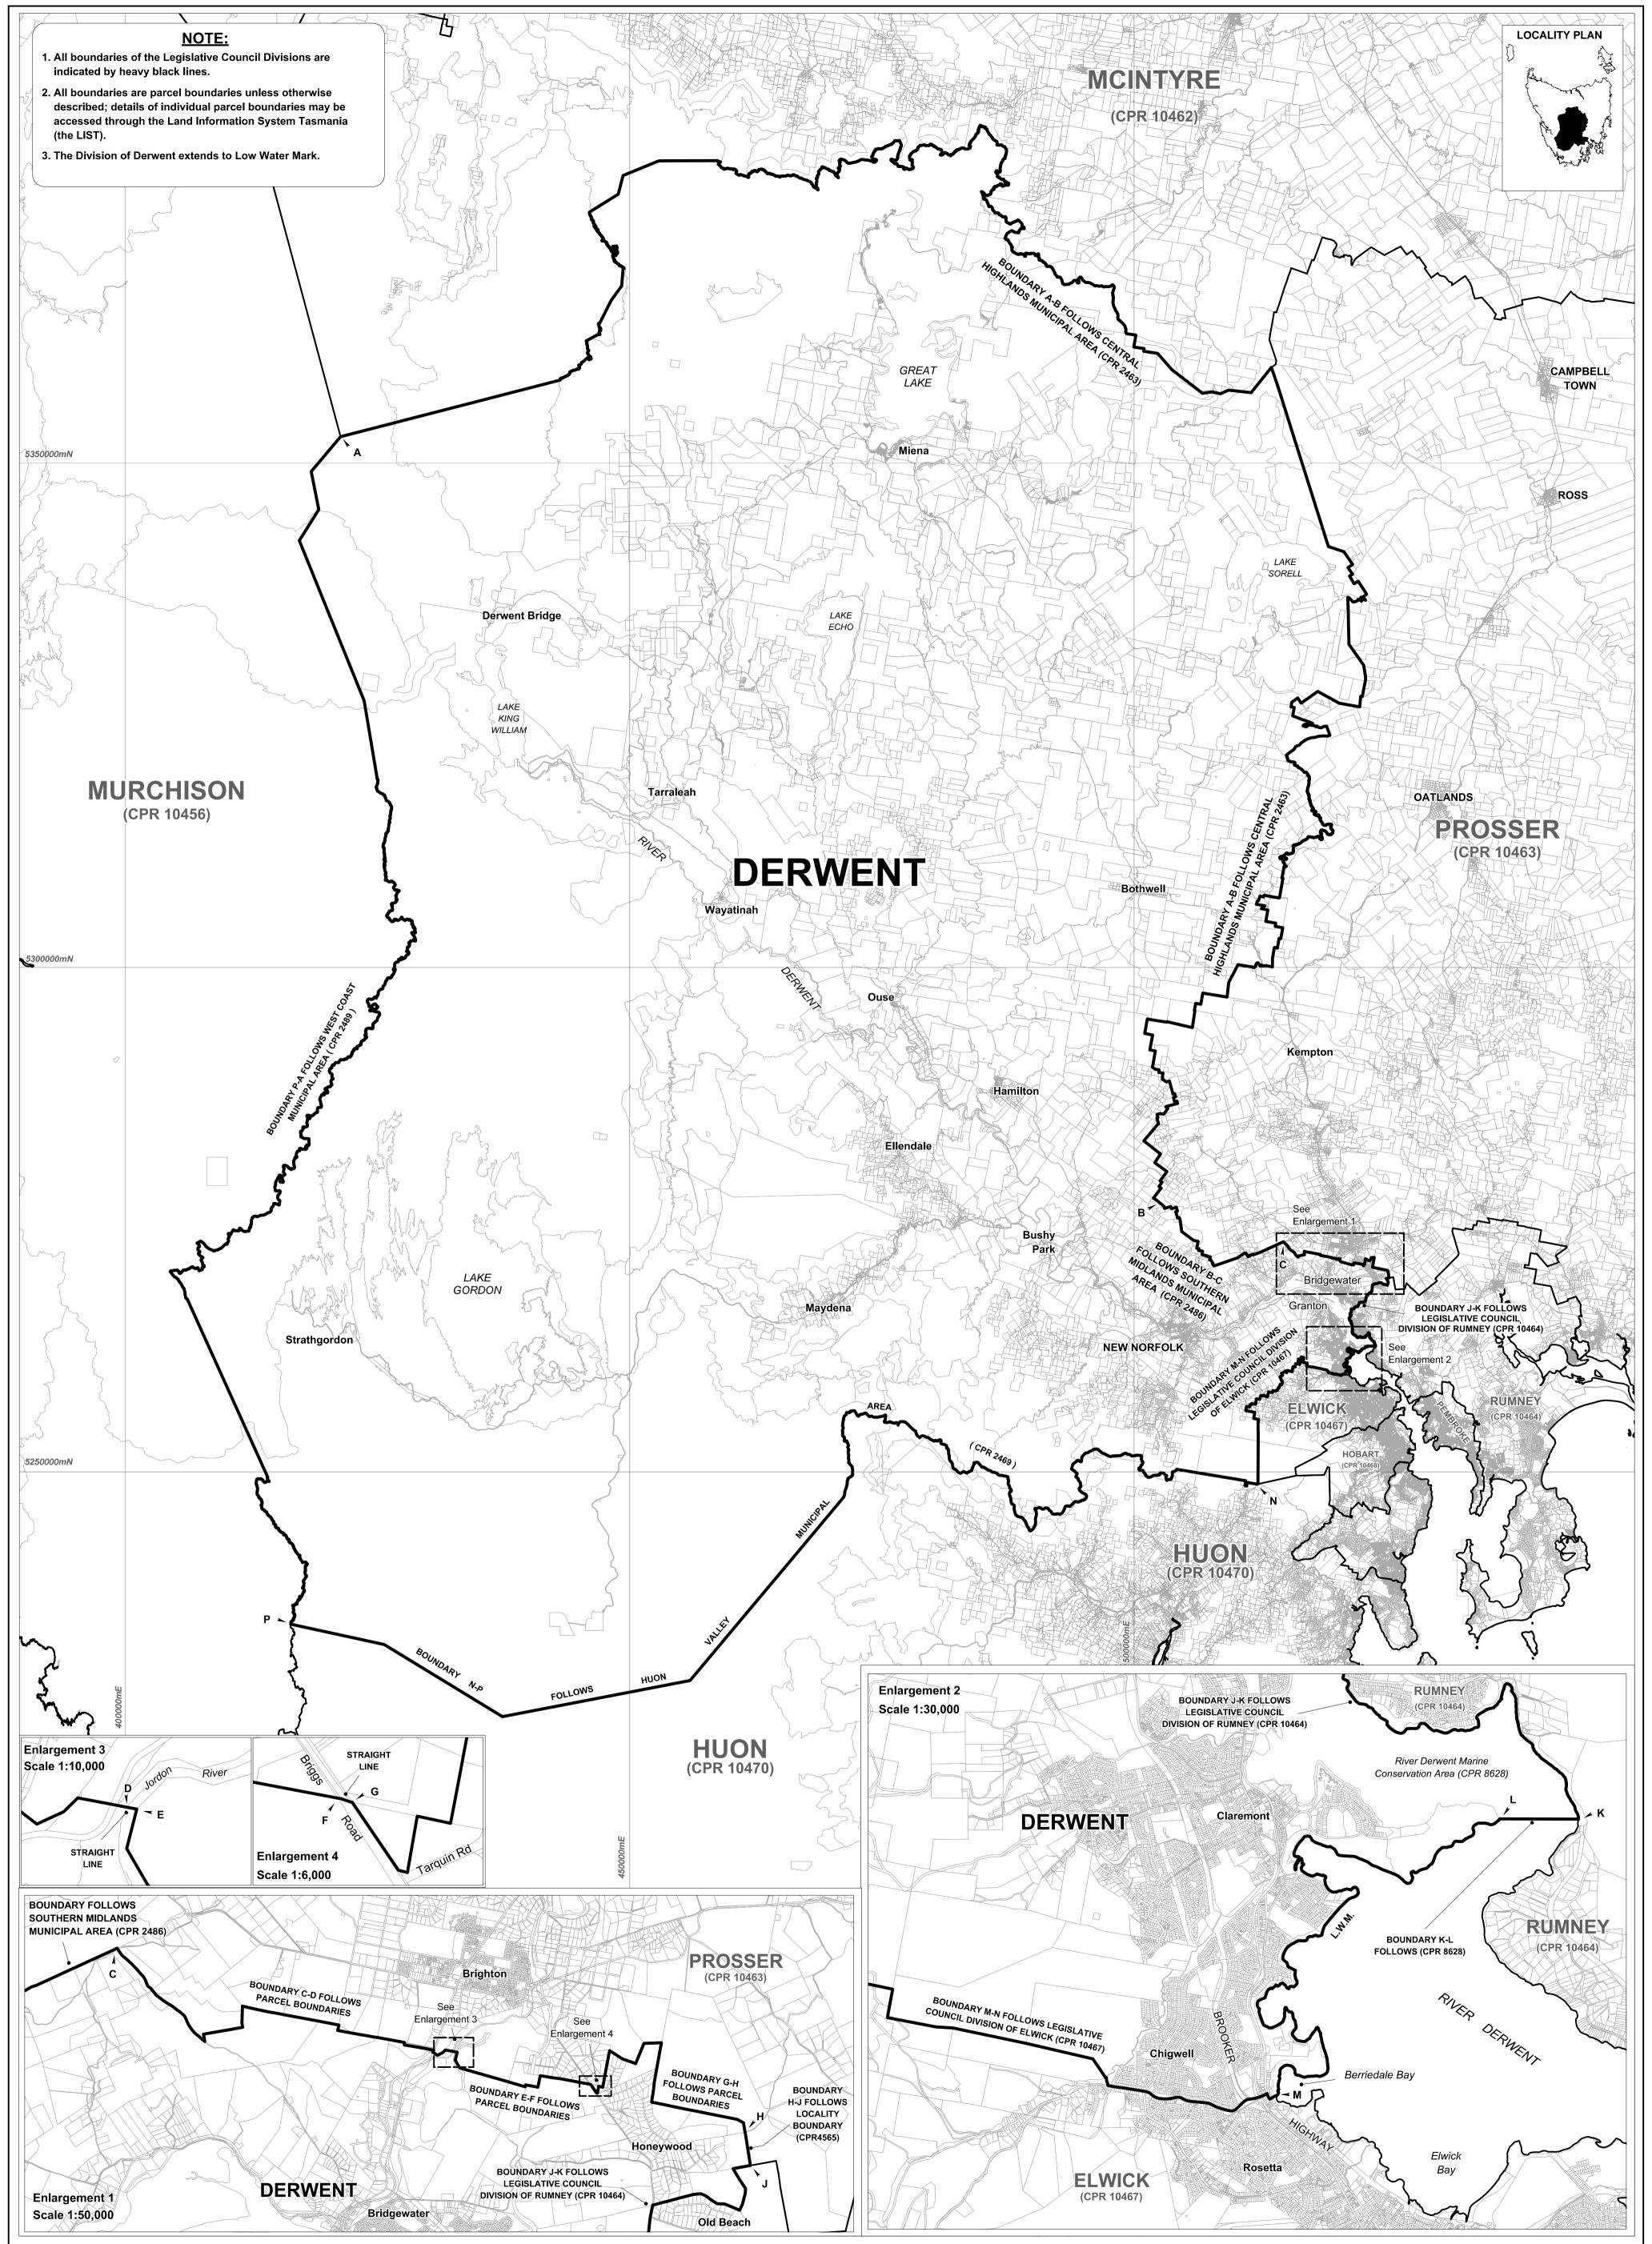

| Tasmanian<br>Government | LEGISLATIVE COUNCIL<br>DIVISION OF DERWENT | No. | PRODUCTION / AMENDMENT                                                         | AUTHORITY         | REFERENCE | DRAWN | APPROVED   | DATE       | <b>SCALE</b> 1 : 300,000 | CENTRAL PLAN REGISTER                 |  |
|-------------------------|--------------------------------------------|-----|--------------------------------------------------------------------------------|-------------------|-----------|-------|------------|------------|--------------------------|---------------------------------------|--|
|                         |                                            | 1.  | PRODUCTION                                                                     | Tas Electoral Com | CIS-4224  | P.P.  | P.P.       | 15-05-2017 | GRID MGA94 Zone 55       |                                       |  |
|                         |                                            |     |                                                                                |                   |           |       |            |            | DATUM(V) AHD             | General                               |  |
|                         |                                            |     |                                                                                |                   |           |       |            |            | CONTOUR 10 Metres        | <b>GDA</b> Date Registered 16-05-2017 |  |
| Government              |                                            |     | LAND TASMANIA - DEPARTMENT OF PRIMARY INDUSTRIES, PARKS, WATER AND ENVIRONMENT |                   | GAZETTED: |       | STAT RULE: |            |                          |                                       |  |