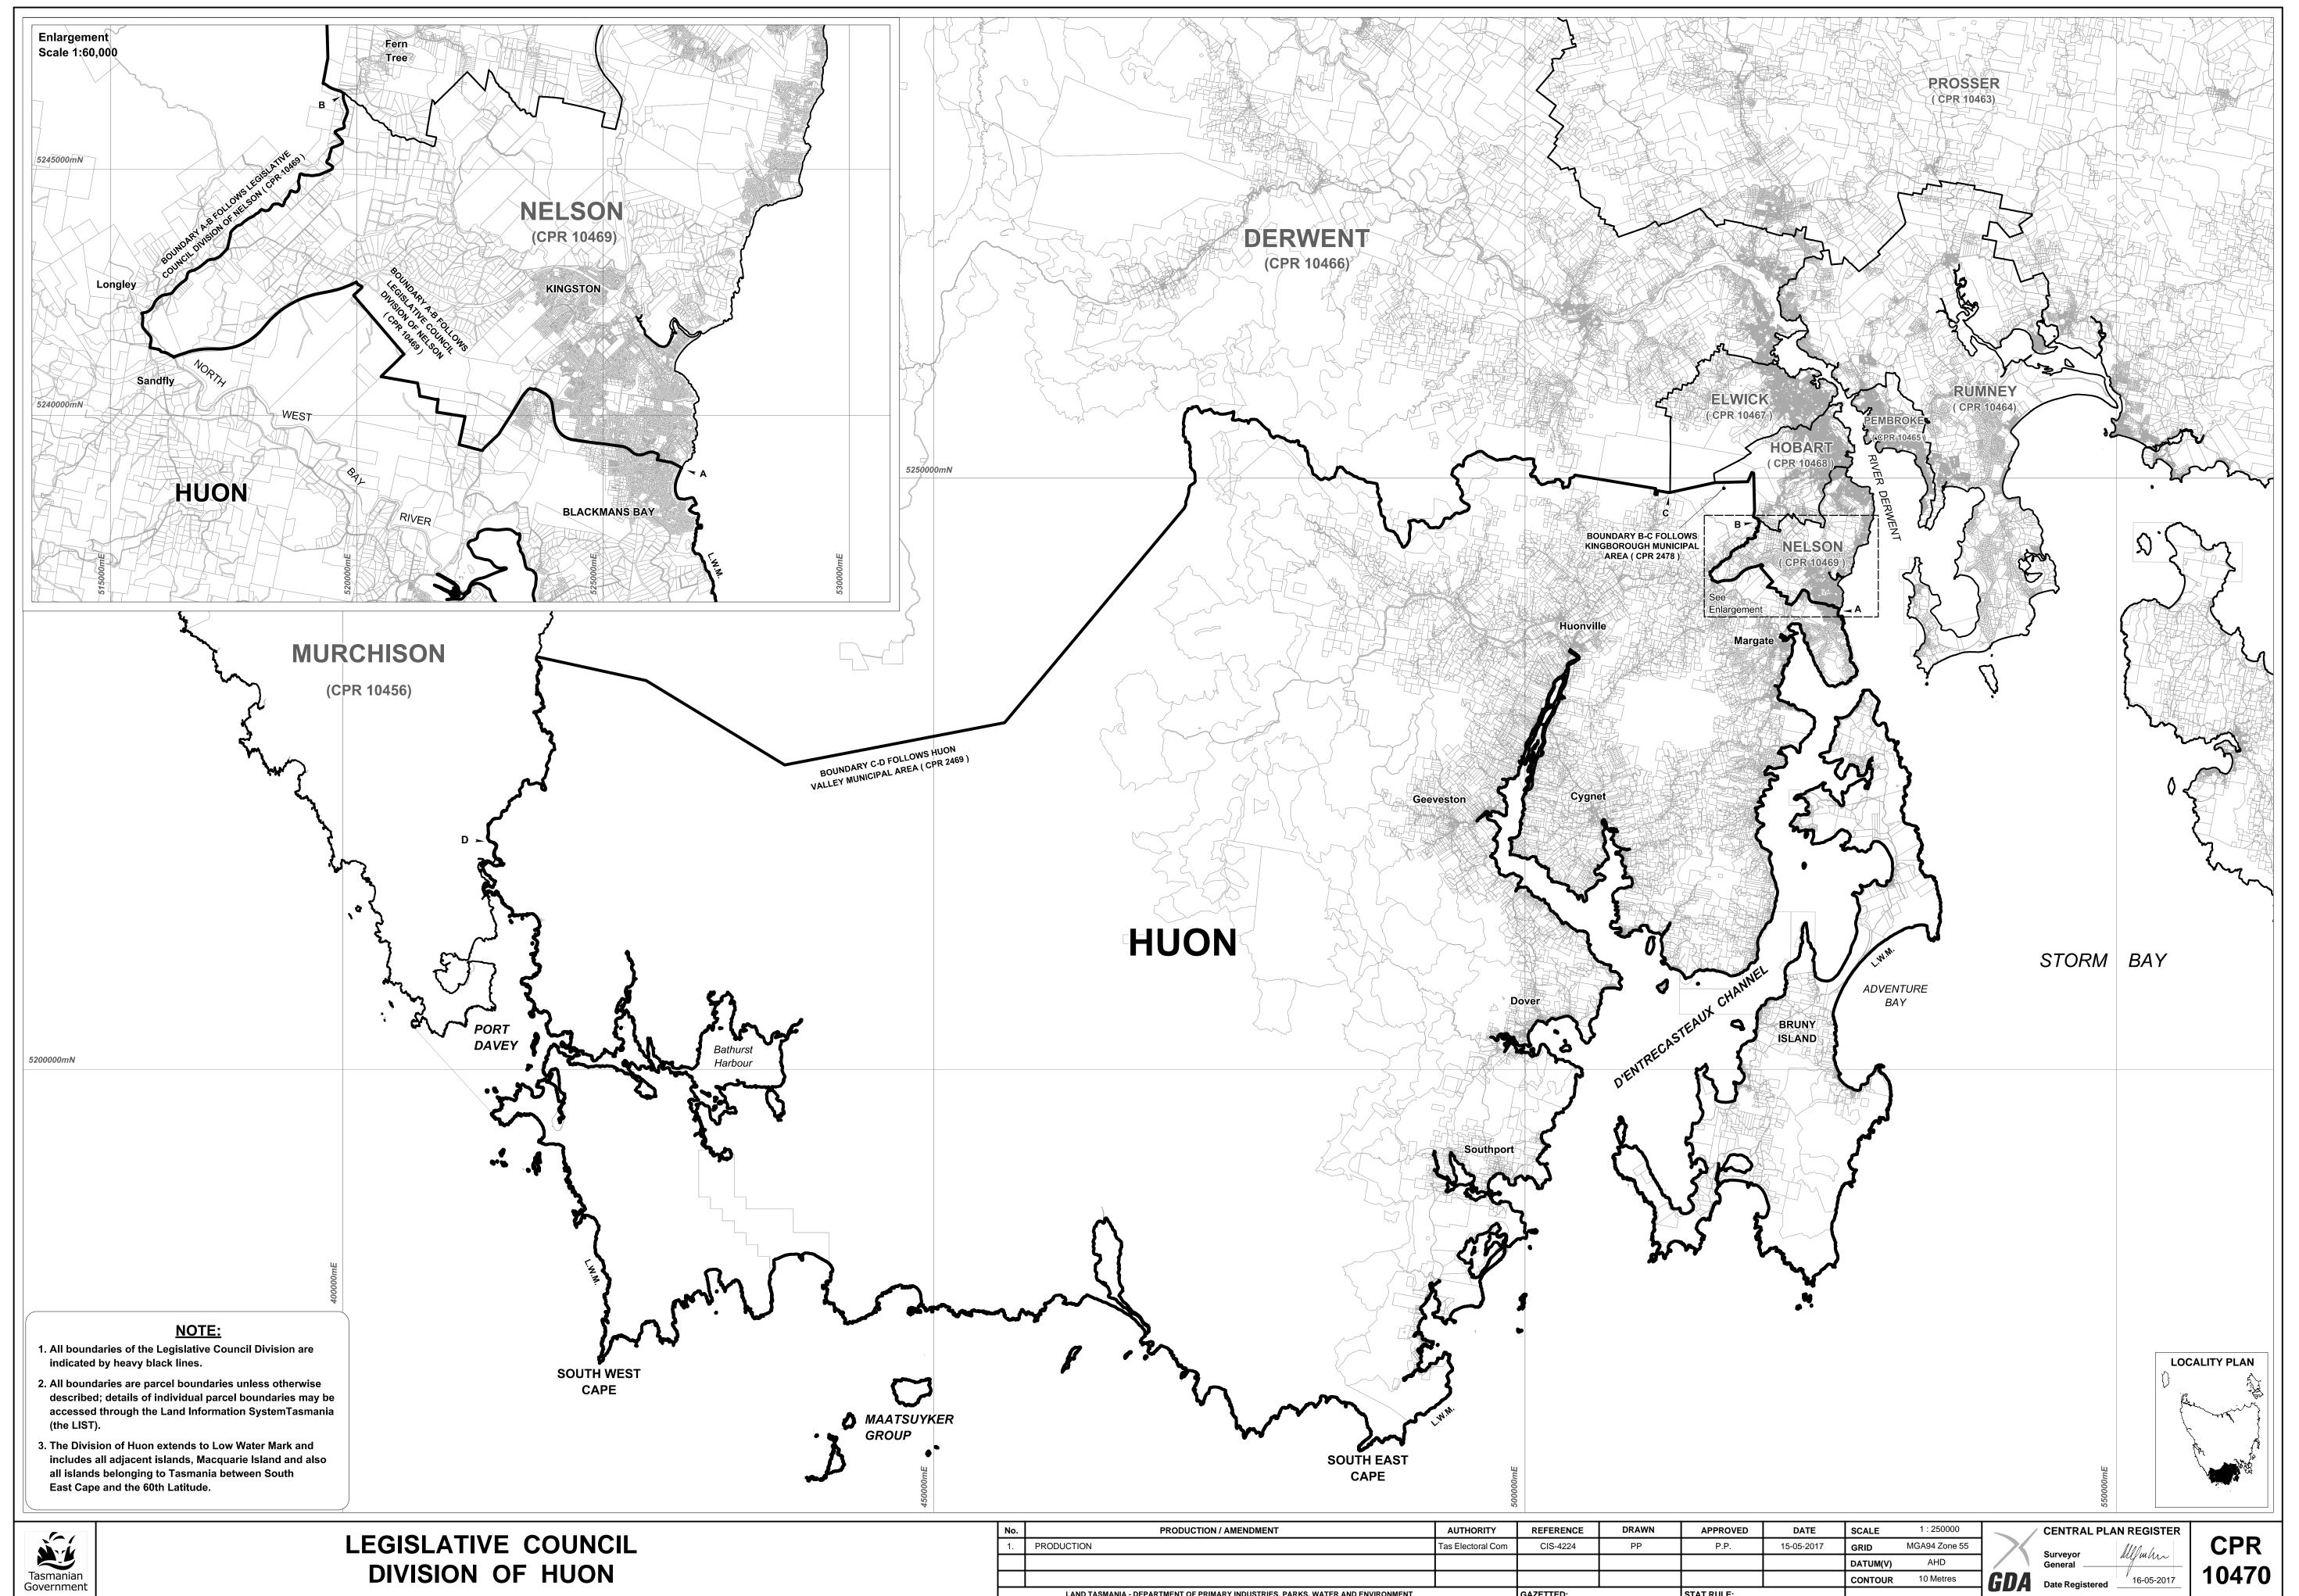

| lo. | PRODUCTION / AMENDMENT                                                         | AUTHORITY         | REFERENCE | DRAWN | APPROVED   | DATE       | SCALE    | 1 : 250000    |            |
|-----|--------------------------------------------------------------------------------|-------------------|-----------|-------|------------|------------|----------|---------------|------------|
| 1.  | PRODUCTION                                                                     | Tas Electoral Com | CIS-4224  | PP    | P.P.       | 15-05-2017 | GRID     | MGA94 Zone 55 | <b>\</b>   |
|     |                                                                                |                   |           |       |            |            | DATUM(V) | AHD           |            |
|     |                                                                                |                   |           |       |            |            | CONTOUR  | 10 Metres     | <b>GDA</b> |
|     | LAND TASMANIA - DEPARTMENT OF PRIMARY INDUSTRIES, PARKS, WATER AND ENVIRONMENT | =                 | GAZETTED: |       | STAT RULE: |            |          |               | UDA        |